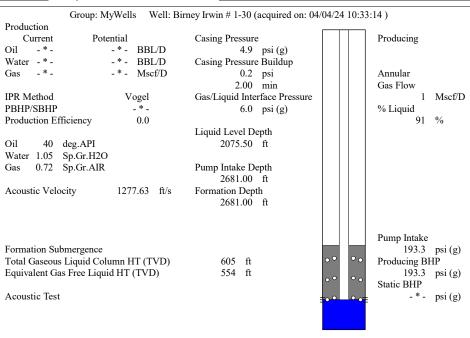

| KCC Dis                                   | trict Office #2 - | · 3450 N. Roc | к Road, | Building 600, S                                                                                                                                                                                                                                                                                                                                          | Suite 601, Wichita | a, KS 6/226        |             | Phone 316.33      | 37.7400   |               |           |       |    |     |            |             |           |         |        |   |

KCC District Office #3 - 137 E. 21st St., Chanute, KS 66720

KCC District Office #4 - 2301 E. 13th Street, Hays, KS 67601-2651









Conservation Division District Office No. 1 210 E. Frontview, Suite A Dodge City, KS 67801



Phone: 620-682-7933 http://kcc.ks.gov/

Laura Kelly, Governor

Andrew J. French, Chairperson Dwight D. Keen, Commissioner Annie Kuether, Commissioner

## 04/16/2024

MELODY FLETCHER Oil Producers, Inc. of Kansas 1710 WATERFRONT PKWY WICHITA, KS 67206-6603

Re: Temporary Abandonment API 15-175-21902-00-00 BIRNEY-IRWIN 1-30 NW/4 Sec.30-32S-31W Seward County, Kansas

## Dear MELODY FLETCHER:

"Your temporary abandonment (TA) application for the well listed above has been approved. In accordance with K.A.R. 82-3-111 the TA status of this well will expire 04/16/2025.

- \* If you return this well to service or plug it, please notify the District Office.
- \* If you sell this well you are required t