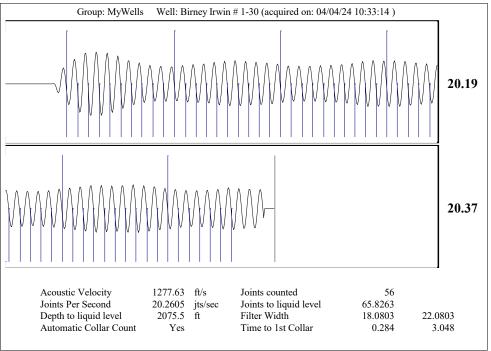

| KCC Dis                                   | trict Office #2 - | · 3450 N. Roc | к Road, | Building 600, S                                                                                                                                                                                                                                                                                                                                          | Suite 601, Wichita | a, KS 6/226        |             | Phone 316.33      | 37.7400   |               |           |       |    |     |            |             |           |         |        |   |

KCC District Office #3 - 137 E. 21st St., Chanute, KS 66720

KCC District Office #4 - 2301 E. 13th Street, Hays, KS 67601-2651









Conservation Division District Office No. 1 210 E. Frontview, Suite A Dodge City, KS 67801



Phone: 620-682-7933 http://kcc.ks.gov/

Laura Kelly, Governor

Andrew J. French, Chairperson Dwight D. Keen, Commissioner Annie Kuether, Commissioner

## 04/16/2024

MELODY FLETCHER Oil Producers, Inc. of Kansas 1710 WATERFRONT PKWY WICHITA, KS 67206-6603

Re: Temporary Abandonment API 15-175-21902-00-00 BIRNEY-IRWIN 1-30 NW/4 Sec.30-32S-31W Seward County, Kansas

## Dear MELODY FLETCHER:

"Your temporary abandonment (TA) application for the well listed above has been approved. In accordance with K.A.R. 82-3-111 the TA status of this well will expire 04/16/2025.

- \* If you return this well to service or plug it, please notify the District Office.
- \* If you sell this well you are required to