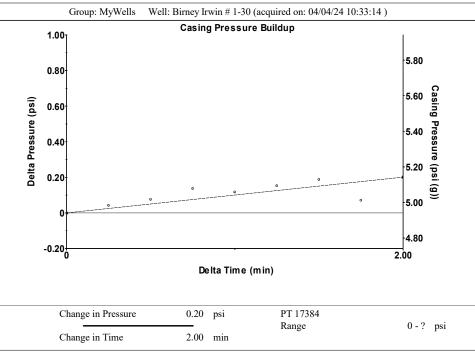

| KCC Dis                                   | trict Office #2 - | · 3450 N. Roc | к Road, | Building 600, S                                                                                                                                                                                                                                                                                                                                          | Suite 601, Wichita | a, KS 6/226        |             | Phone 316.33      | 37.7400   |               |           |       |    |     |            |             |           |         |        |   |

KCC District Office #3 - 137 E. 21st St., Chanute, KS 66720

KCC District Office #4 - 2301 E. 13th Street, Hays, KS 67601-2651









Conservation Division District Office No. 1 210 E. Frontview, Suite A Dodge City, KS 67801



Phone: 620-682-7933 http://kcc.ks.gov/

Laura Kelly, Governor

Andrew J. French, Chairperson Dwight D. Keen, Commissioner Annie Kuether, Commissioner

## 04/16/2024

MELODY FLETCHER Oil Producers, Inc. of Kansas 1710 WATERFRONT PKWY WICHITA, KS 67206-6603

Re: Temporary Abandonment API 15-175-21902-00-00 BIRNEY-IRWIN 1-30 NW/4 Sec.30-32S-31W Seward County, Kansas

## Dear MELODY FLETCHER:

"Your temporary abandonment (TA) application for the well listed above has been approved. In accordance with K.A.R. 82-3-111 the TA status of this well will expire 04/16/2025.

- \* If you return this well to service or plug it, please notify the District Office.
- \* If you sell this well you are required