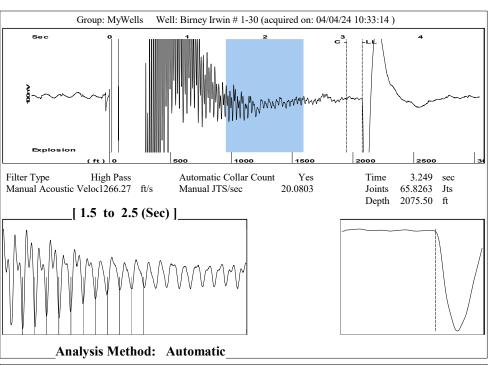

| KCC Dis                                   | trict Office #2 - | · 3450 N. Roc | к Road, | Building 600, S                                                                                                                                                                                                                                                                                                                                          | Suite 601, Wichita | a, KS 6/226        |             | Phone 316.33      | 37.7400   |               |           |       |    |     |            |             |           |         |        |   |

KCC District Office #3 - 137 E. 21st St., Chanute, KS 66720

KCC District Office #4 - 2301 E. 13th Street, Hays, KS 67601-2651









Conservation Division District Office No. 1 210 E. Frontview, Suite A Dodge City, KS 67801



Phone: 620-682-7933 http://kcc.ks.gov/

Laura Kelly, Governor

Andrew J. French, Chairperson Dwight D. Keen, Commissioner Annie Kuether, Commissioner

## 04/16/2024

MELODY FLETCHER Oil Producers, Inc. of Kansas 1710 WATERFRONT PKWY WICHITA, KS 67206-6603

Re: Temporary Abandonment API 15-175-21902-00-00 BIRNEY-IRWIN 1-30 NW/4 Sec.30-32S-31W Seward County, Kansas

## Dear MELODY FLETCHER:

"Your temporary abandonment (TA) application for the well listed above has been approved. In accordance with K.A.R. 82-3-111 the TA status of this well will expire 04/16/2025.

- \* If you return this well to service or plug it, please notify the District Office.
- \* If you sell this well you are requir