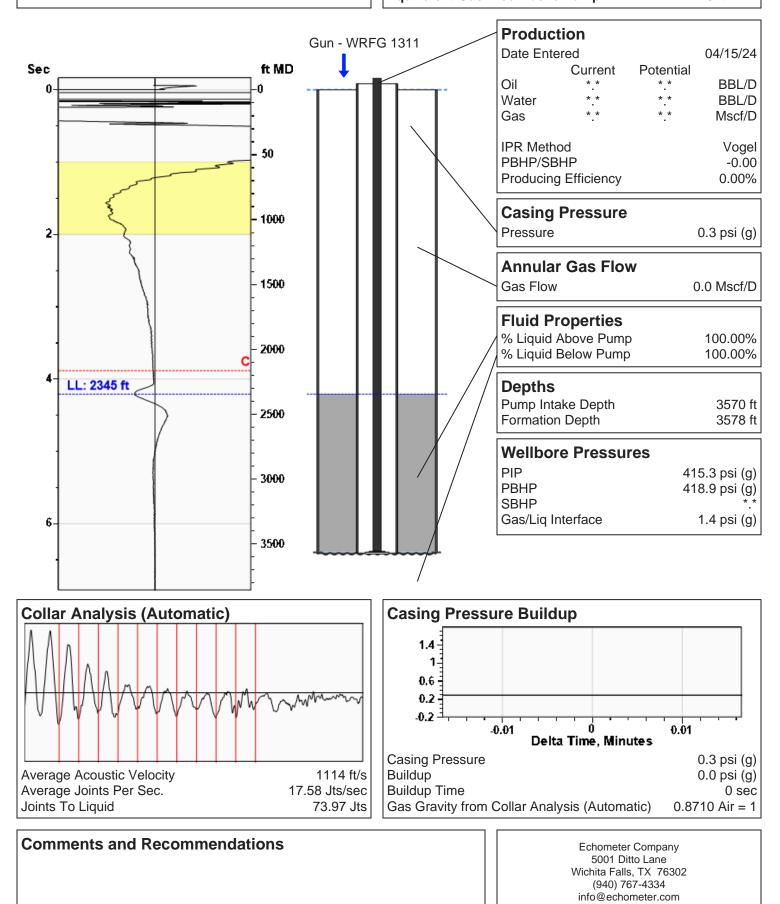

# (((echometer)))

**Liquid Level** 

### LEIKER B4 04/15/2024 12:37:22PM

2345 ft MD

Fluid Above Pump Equivalent Gas Free Above Pump