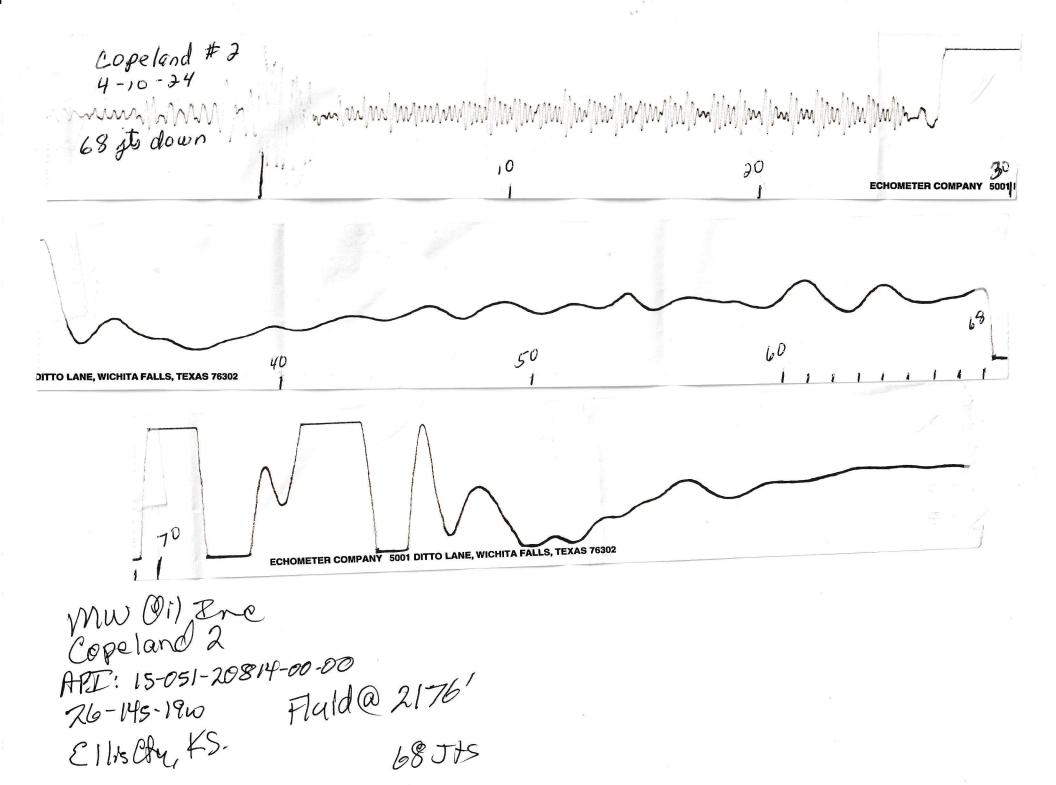

Re: Temporary Abandonment API 15-051-20814-00-00 AU-COPELAND 2 SE/4 Sec.26-14S-19W Ellis County, Kansas

## Dear Miles Wedel:

"Your temporary abandonment (TA) application for the well listed above has been approved. In accordance with K.A.R. 82-3-111 the TA status of this well will expire 04/19/2025.

- \* If you return this well to service or plug it, please notify the District Office.
- \* If you sell this well you are required to file a Transfer of Operator form, T-1.
- \* If the well will remain temporarily abandoned, you must submit a new TA application, CP-111, before 04/19/2025.