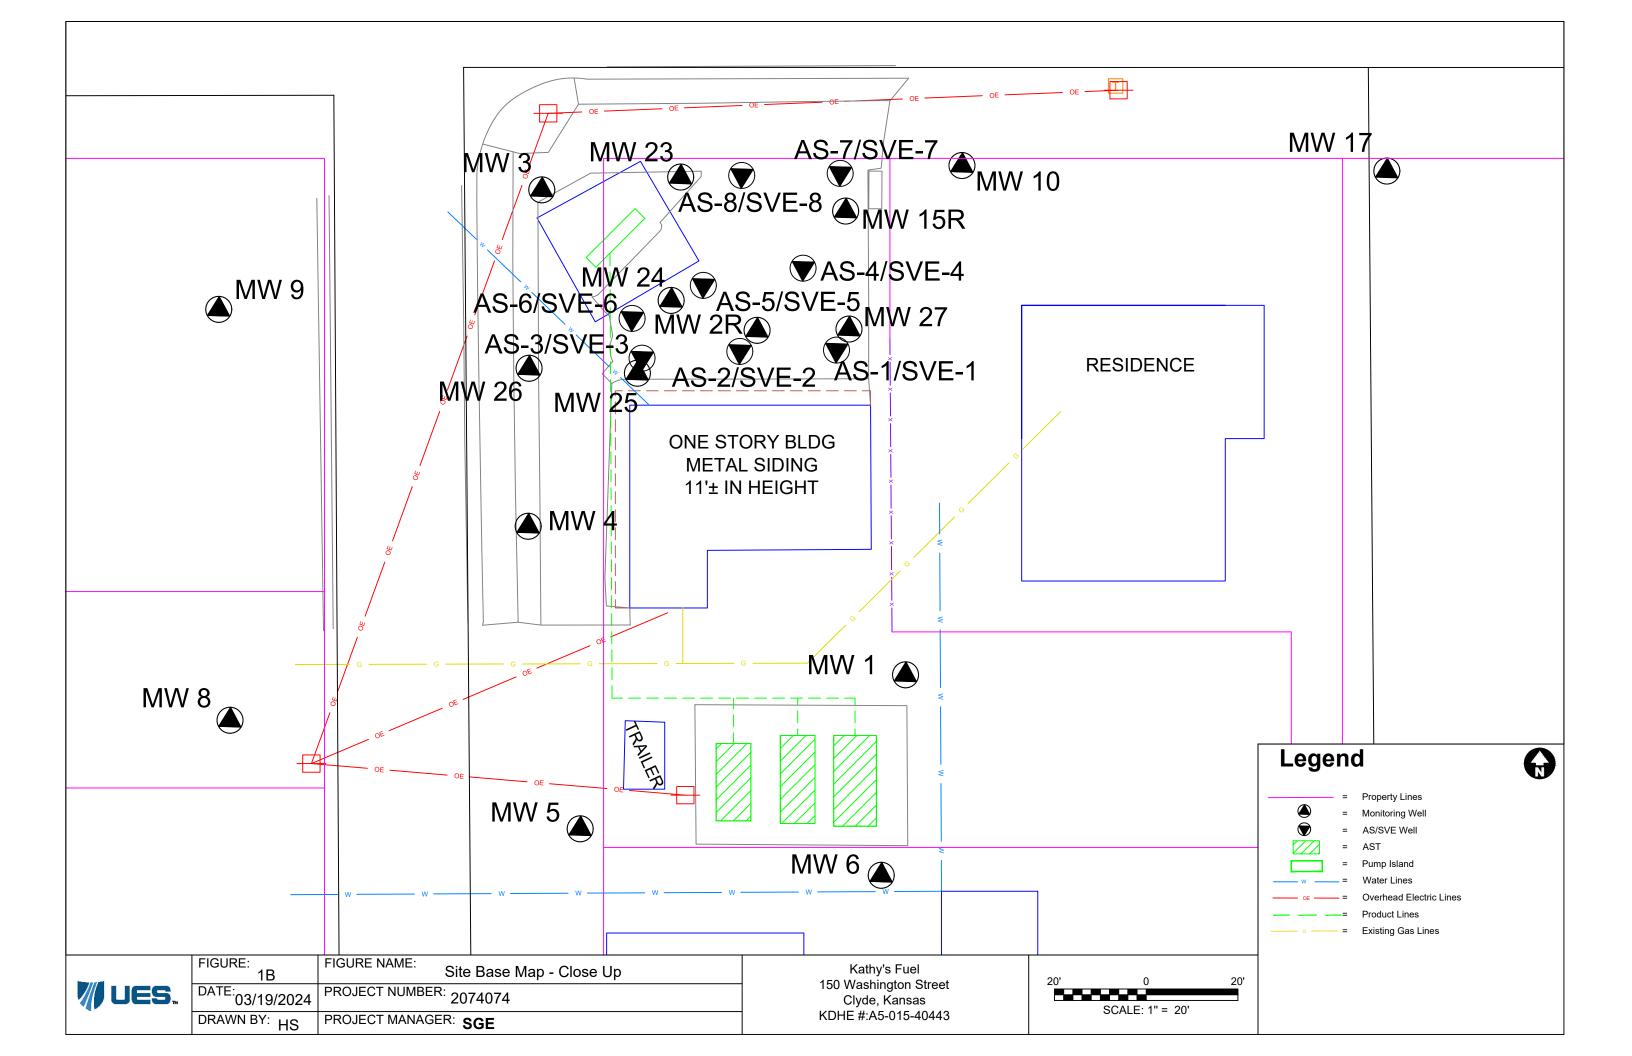

|  |  |  |  |
| designated person at its submittal:                                                                |                                         | ·                                                  |  |  |  |  |
| Send one copy to WATER WELL OWNER                                                                  | and retain one for you                  | r records. Fee of \$5.00 for each constructed well |  |  |  |  |
| KANSAS DEPAR                                                                                       | TMENT OF HEALTH                         | AND ENVIRONMENT                                    |  |  |  |  |

Bureau of Water, Geology Section, 1000 SW Jackson St., Suite 420, Topeka KS 66612-1367 (785) 296-3565 | K.S.A. 82a-1212 | v2022c