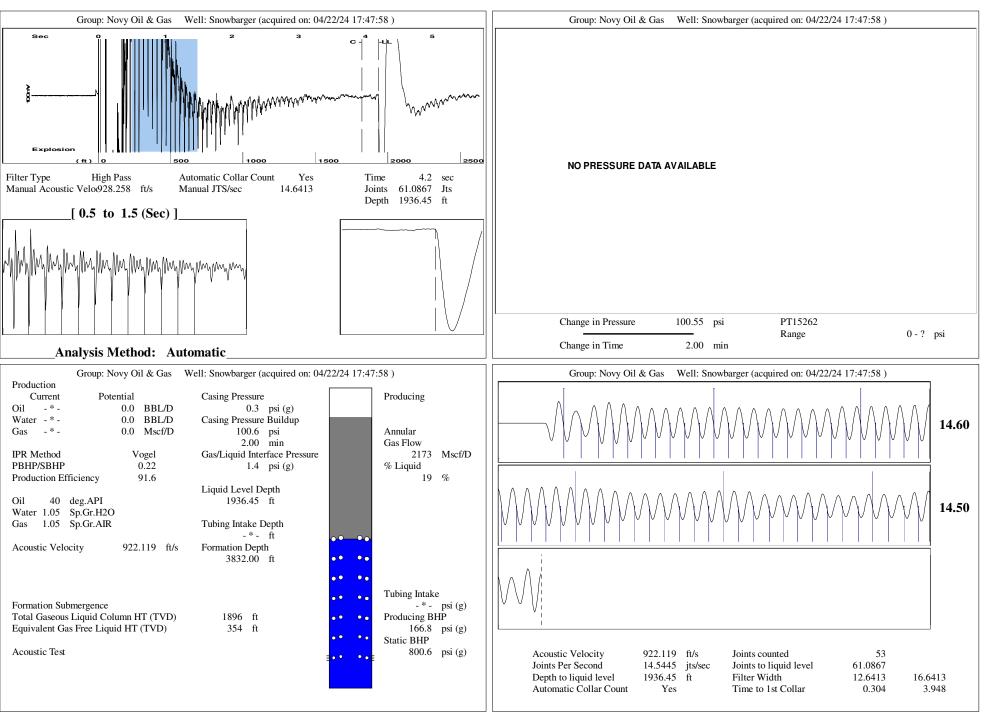

|                           |
| TA Approved: 🗌 Yes 🗌 De                      | enied Date:  |           |               |                |                           |

#### Mail to the Appropriate KCC Conservation Office:

|  | KCC District Office #1 - 210 E. Frontview, Suite A, Dodge City, KS 67801               | Phone 620.682.7933 |
|--|----------------------------------------------------------------------------------------|--------------------|
|  | KCC District Office #2 - 3450 N. Rock Road, Building 600, Suite 601, Wichita, KS 67226 | Phone 316.337.7400 |
|  | KCC District Office #3 - 137 E. 21st St., Chanute, KS 66720                            | Phone 620.902.6450 |
|  | KCC District Office #4 - 2301 E. 13th Street, Hays, KS 67601-2651                      | Phone 785.261.6250 |



Conservation Division District Office No. 2 3450 N. Rock Road Building 600, Suite 601 Wichita, KS 67226



Phone: 316-337-7400 http://kcc.ks.gov/

Andrew J. French, Chairperson Dwight D. Keen, Commissioner Annie Kuether, Commissioner Laura Kelly, Governor

### 04/23/2024

Kirk Glenn Novy Oil & Gas, Inc. PO BOX 559 GODDARD, KS 67052-0559

Re: Temporary Abandonment API 15-155-21039-00-01 SNOWBARGER 1 NE/4 Sec.21-23S-10W Reno County, Kansas

Dear Kirk Glenn:

"Your temporary abandonment (TA) application for the well listed above has been approved. In accordance with K.A.R. 82-3-111 the TA status of this well will expire 04/03/2025.

\* If you return this well to service or plug it, please notify the District Office.

\* If you sell this well you are required to file a Transfer of Operator f