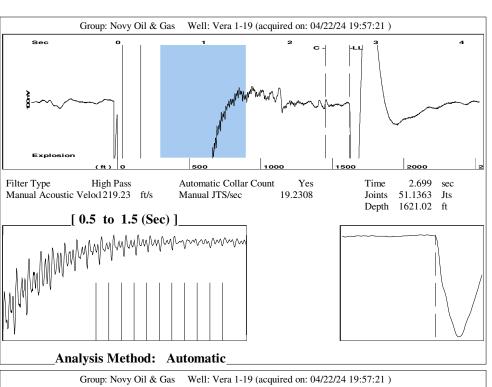

Re: Temporary Abandonment API 15-155-21348-00-00 VERA 1-19 NE/4 Sec.19-23S-07W Reno County, Kansas