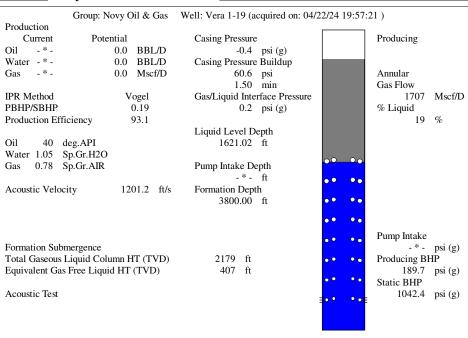

Re: Temporary Abandonment API 15-155-21348-00-00 VERA 1-19 NE/4 Sec.19-23S-07W Reno County, Kansas