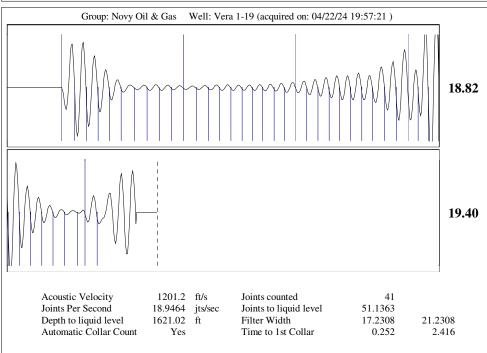

Re: Temporary Abandonment API 15-155-21348-00-00 VERA 1-19 NE/4 Sec.19-23S-07W Reno County, Kansas