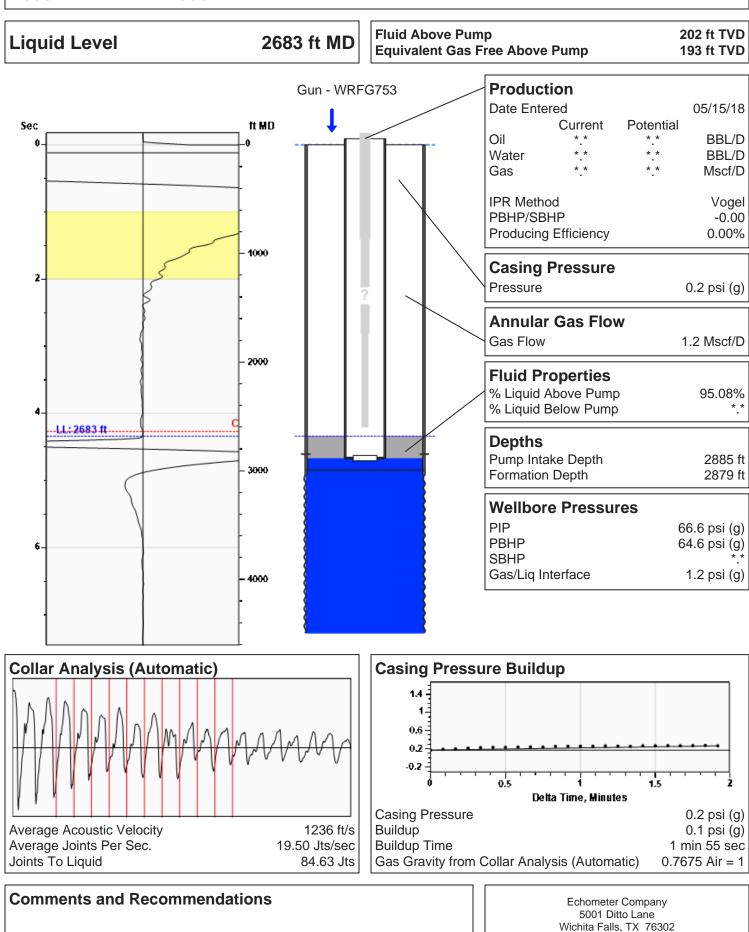

[                       | Denied Date: |           |               |                |                           |

#### Mail to the Appropriate KCC Conservation Office:

|  | KCC District Office #1 - 210 E. Frontview, Suite A, Dodge City, KS 67801               | Phone 620.682.7933 |
|--|----------------------------------------------------------------------------------------|--------------------|
|  | KCC District Office #2 - 3450 N. Rock Road, Building 600, Suite 601, Wichita, KS 67226 | Phone 316.337.7400 |
|  | KCC District Office #3 - 137 E. 21st St., Chanute, KS 66720                            | Phone 620.902.6450 |
|  | KCC District Office #4 - 2301 E. 13th Street, Hays, KS 67601-2651                      | Phone 785.261.6250 |

# (((echometer)))

# Spratt B2 04/17/2024 01:43:22PM



(940) 767-4334 info@echometer.com Conservation Division District Office No. 1 210 E. Frontview, Suite A Dodge City, KS 67801



Phone: 620-682-7933 http://kcc.ks.gov/

Andrew J. French, Chairperson Dwight D. Keen, Commissioner Annie Kuether, Commissioner Laura Kelly, Governor

04/24/2024

Katherine McClurkan Merit Energy Company, LLC 13727 Noel Road, Suite 1200 Dallas, TX 75240-7362

Re: Temporary Abandonment API 15-055-20954-00-00 Spratt B 2 NW/4 Sec.05-25S-33W Finney County, Kansas

Dear Katherine McClurkan:

"Your temporary abandonment (TA) application for the well listed above has been approved. In accordance with K.A.R. 82-3-111 the TA status of this well will expire 04/24/2025.

\* If you return this well to service or plug it, please notify the District Office.

\* If you sell thi