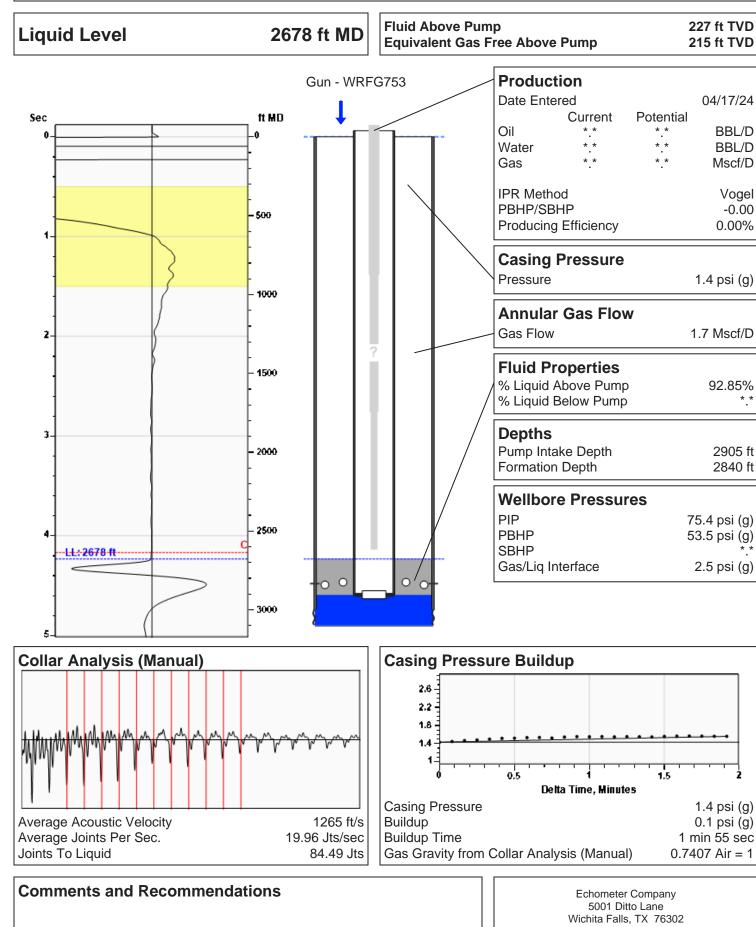

.6450 |
|                                                                                                                                                                                                                                                                                                                                                                                                                                                                                                                                                                                                                                                                  | KCC District Office #4 - 2301 E. 13th Street, Hays, KS 67601-2651                      | Phone 785.261.6250 |



## Tait E2 04/17/2024 12:49:32PM



Conservation Division District Office No. 1 210 E. Frontview, Suite A Dodge City, KS 67801



Phone: 620-682-7933 http://kcc.ks.gov/

Andrew J. French, Chairperson Dwight D. Keen, Commissioner Annie Kuether, Commissioner Laura Kelly, Governor

04/24/2024

Katherine McClurkan Merit Energy Company, LLC 13727 Noel Road, Suite 1200 Dallas, TX 75240-7362

Re: Temporary Abandonment API 15-055-20898-00-00 Tait E 2 NW/4 Sec.15-25S-33W Finney County, Kansas

Dear Katherine McClurkan:

"Your temporary abandonment (TA) application for the well listed above has been approved. In accordance with K.A.R. 82-3-111 the TA status of this well will expire 04/24/2025.

\* If you return this well to service or plug it, please notify the District Office.

\* If you sell this well you are required to file a Tr