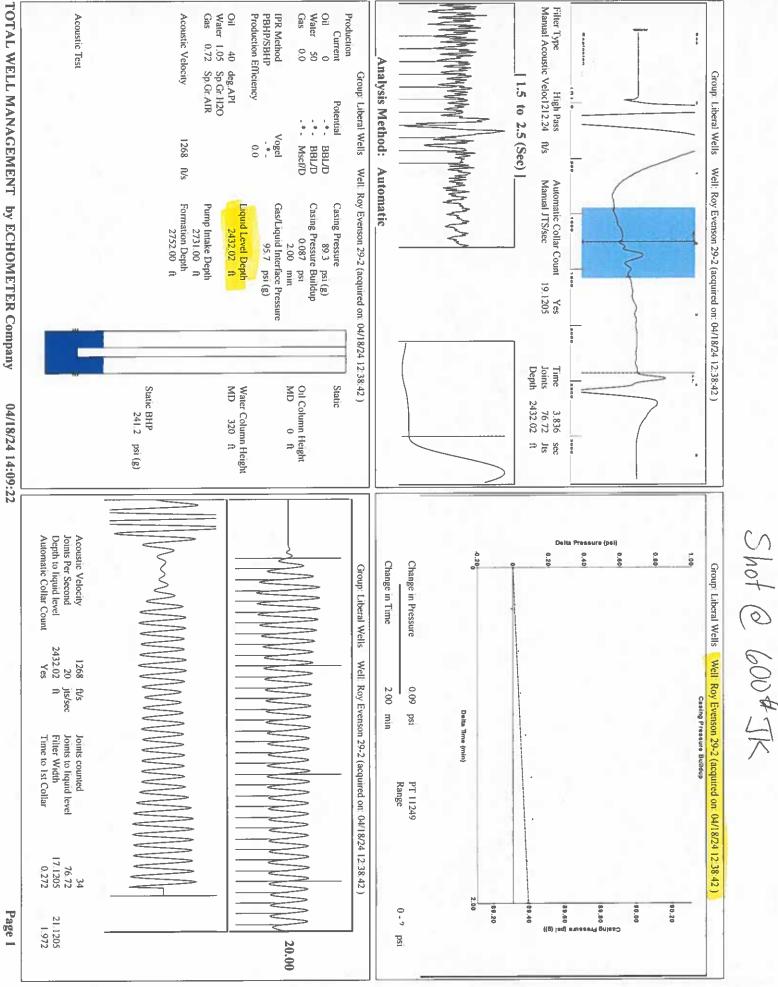

| KCC District Office #3 - 137 E. 21st St., Chanute, KS 66720                            | Phone 620.902.6450 |
| And here the first the termination of ter | KCC District Office #4 - 2301 E. 13th Street, Hays, KS 67601-2651                      | Phone 785.261.6250 |



Conservation Division District Office No. 1 210 E. Frontview, Suite A Dodge City, KS 67801



Phone: 620-682-7933 http://kcc.ks.gov/

Andrew J. French, Chairperson Dwight D. Keen, Commissioner Annie Kuether, Commissioner Laura Kelly, Governor

04/24/2024

Katherine McClurkan Merit Energy Company, LLC 13727 NOEL ROAD, SUITE 1200 DALLAS, TX 75240-7362

Re: Temporary Abandonment API 15-175-21484-00-00 Roy Evenson 2 NW/4 Sec.29-31S-33W Seward County, Kansas

Dear Katherine McClurkan:

"Your temporary abandonment (TA) application for the well listed above has been approved. In accordance with K.A.R. 82-3-111 the TA status of this well will expire 04/24/2025.

\* If you return this well to service or plug it, please notify the District Office.

\* If you sell this well you are required to file