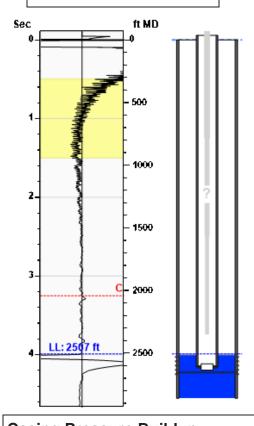

### Static Bottomhole Pressure 135.6 psi (g) @ 2698 ft TVD

Static Liquid Level
Oil Column Height
Water Column Height
2507 ft MD
10 ft MD
181 ft MD

### Static Shot 04/15/2024 12:57:30PM

Casing Pressure 45.9 psi (g)
Buildup 0.0 psi (g)
Buildup Time 1 min 55 sec
Gas Gravity 0.7427 Air = 1