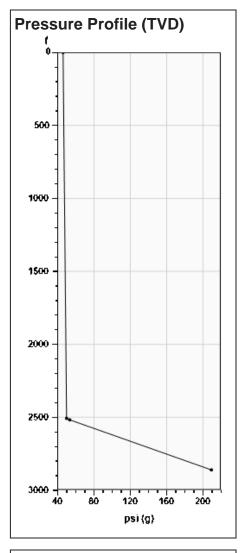

### Static Bottomhole Pressure 135.6 psi (g) @ 2698 ft TVD

Static Liquid Level
Oil Column Height
Water Column Height
2507 ft MD
10 ft MD
181 ft MD

### Static Shot 04/15/2024 12:57:30PM

Casing Pressure 45.9 psi (g)
Buildup 0.0 psi (g)
Buildup Time 1 min 55 sec
Gas Gravity 0.7427 Air = 1