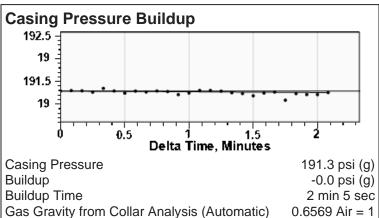

### 6030 ft MD

| Fluid Above Pump               | 37 ft TVD |
|--------------------------------|-----------|
| Equivalent Gas Free Above Pump | 37 ft TVD |

192.04 Jts