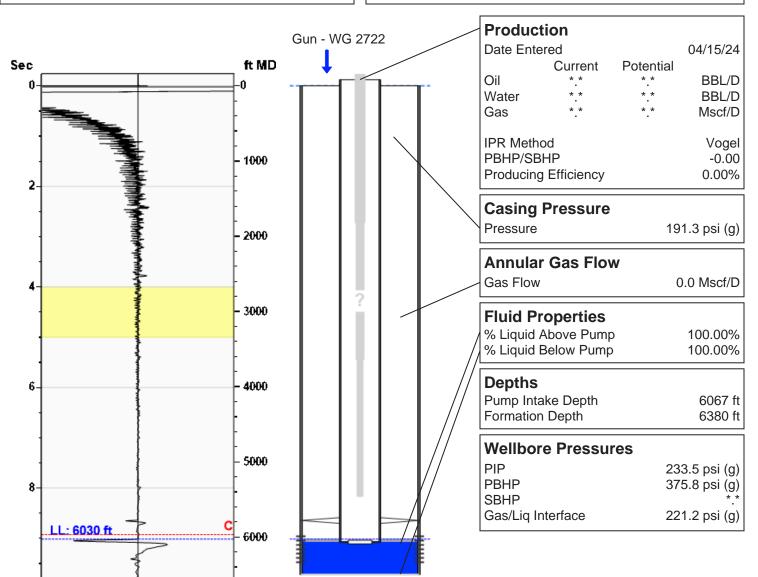

#### Sulivan B-1 04/15/2024 08:32:31AM

# Liquid Level

### 6030 ft MD

| Fluid Above Pump               | 37 ft TVD |
|--------------------------------|-----------|
| Equivalent Gas Free Above Pump | 37 ft TVD |

192.04 Jts