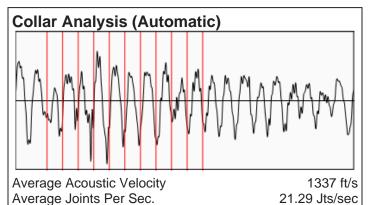

### 6030 ft MD

| Fluid Above Pump               | 37 ft TVD |
|--------------------------------|-----------|
| Equivalent Gas Free Above Pump | 37 ft TVD |

192.04 Jts