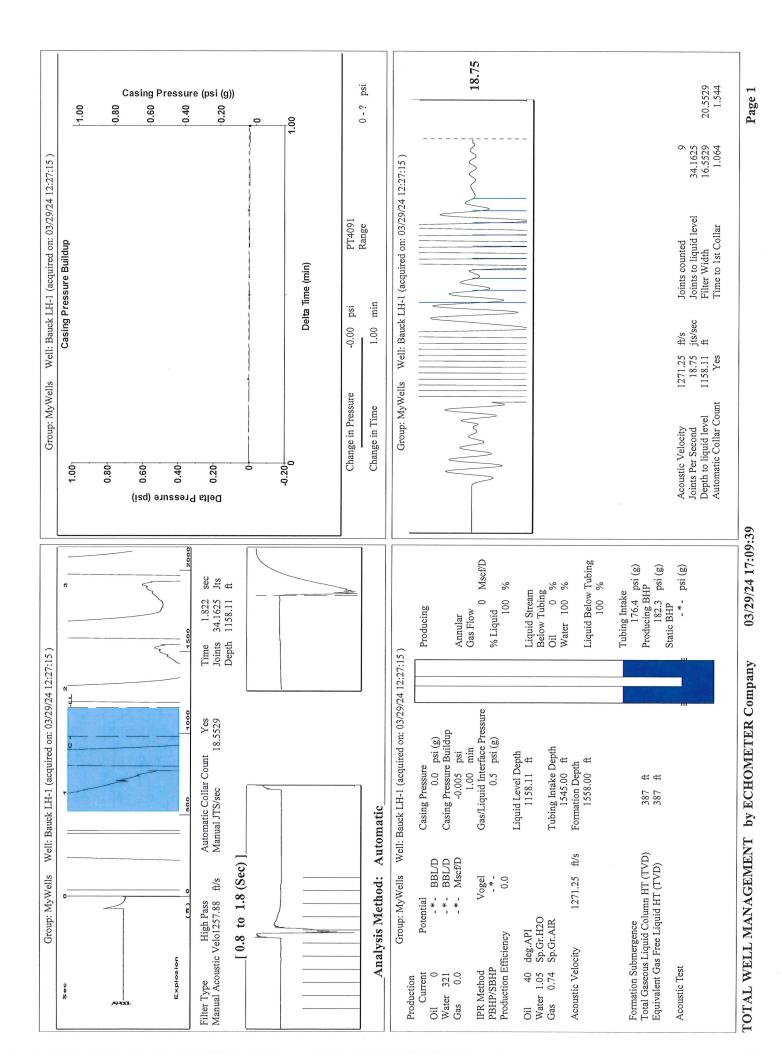

|           |         |            |            |                 |        |
| KCC District Office #1 - 210 E. Frontview, Suite A, Dodge City, KS 67801                          |                              |                    |                       |                                                        |                         | Phone 620.682.7933   |  |                                                                            |           |         |            |            |                 |        |

KCC District Office #2 - 3450 N. Rock Road, Building 600, Suite 601, Wichita, KS 67226

KCC District Office #3 - 137 E. 21st St., Chanute, KS 66720

KCC District Office #4 - 2301 E. 13th Street, Hays, KS 67601-2651



Conservation Division District Office No. 3 137 E. 21st Street Chanute, KS 66720



Phone: 620-902-6450 http://kcc.ks.gov/

Laura Kelly, Governor

Andrew J. French, Chairperson Dwight D. Keen, Commissioner Annie Kuether, Commissioner

## 04/25/2024

Jon F. Messenger Messenger Petroleum, Inc. 525 S MAIN ST KINGMAN, KS 67068-1968

Re: Temporary Abandonment API 15-139-20097-00-00 BAUCK LH-1 NE/4 Sec.23-16S-16E Osage County, Kansas

## Dear Jon F. Messenger:

"Your temporary abandonment (TA) application for the well listed above has been approved. In accordance with K.A.R. 82-3-111 the TA status of this well will expire 04/25/2025.

- \* If you return this well to service or plug it, please notify the District Office.
- \* If you sell this well you are required to file a Transfer of Operator