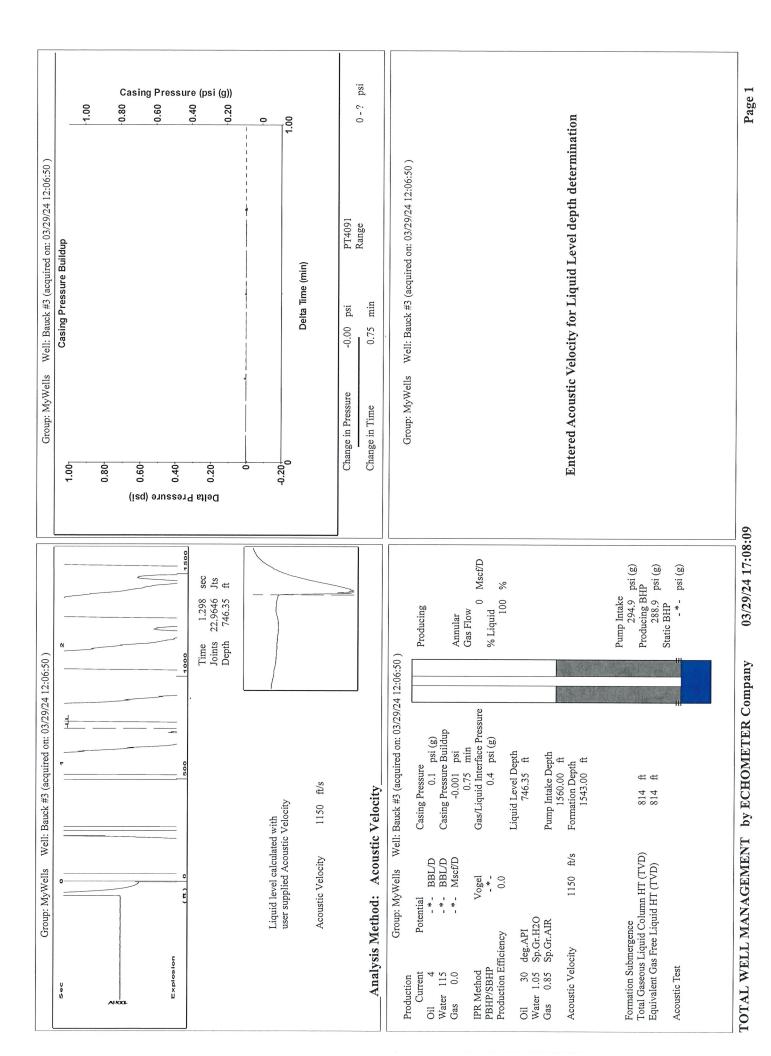

|                                                                                                                                                 |                         | Phone 620.682.7933       |  |
|                                                               | KCC Diet         | KCC Dietrict Office #2 - 3450 N. Pock Pood Building 600, Suite 601, Wichita, KS 67226 |                |                                        |                                                                                                                                                 |                         | Phone 316 337 7400       |  |

KCC District Office #3 - 137 E. 21st St., Chanute, KS 66720

KCC District Office #4 - 2301 E. 13th Street, Hays, KS 67601-2651



Conservation Division District Office No. 3 137 E. 21st Street Chanute, KS 66720



Phone: 620-902-6450 http://kcc.ks.gov/

Laura Kelly, Governor

Andrew J. French, Chairperson Dwight D. Keen, Commissioner Annie Kuether, Commissioner

## 04/25/2024

Jon F. Messenger Messenger Petroleum, Inc. 525 S MAIN ST KINGMAN, KS 67068-1968

Re: Temporary Abandonment API 15-139-20066-00-00 BAUCK 1-23 NE/4 Sec.23-16S-16E Osage County, Kansas

## Dear Jon F. Messenger:

"Your temporary abandonment (TA) application for the well listed above has been approved. In accordance with K.A.R. 82-3-111 the TA status of this well will expire 04/25/2025.

- \* If you return this well to service or plug it, please notify the District Office.
- \* If you sell this well you are required to file a Transfer of Operator