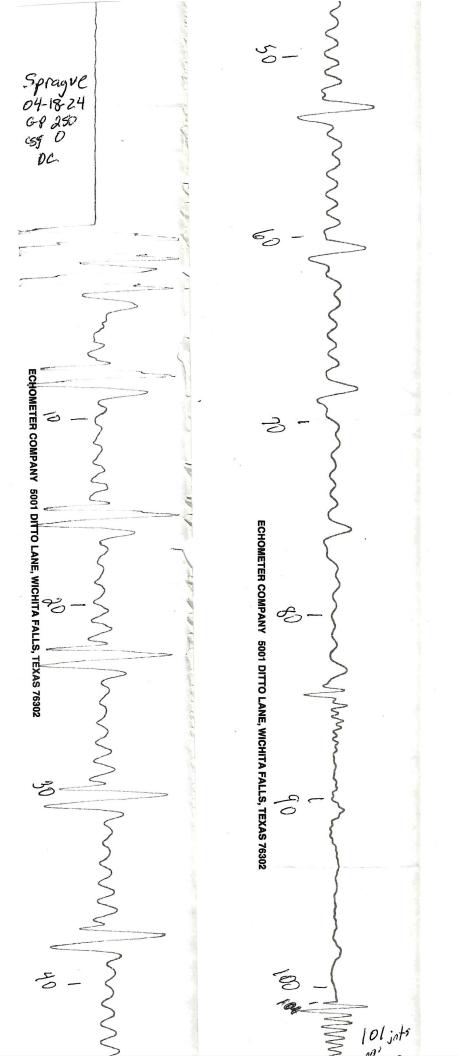

# Dear Doug Bramwell:

Your application for Temporary Abandonment (TA) for the above-listed well is denied for the following reasons(s):

High Fluid Level
Shut-in Over 10 years
Fluid level repeats indicating high fluid level.