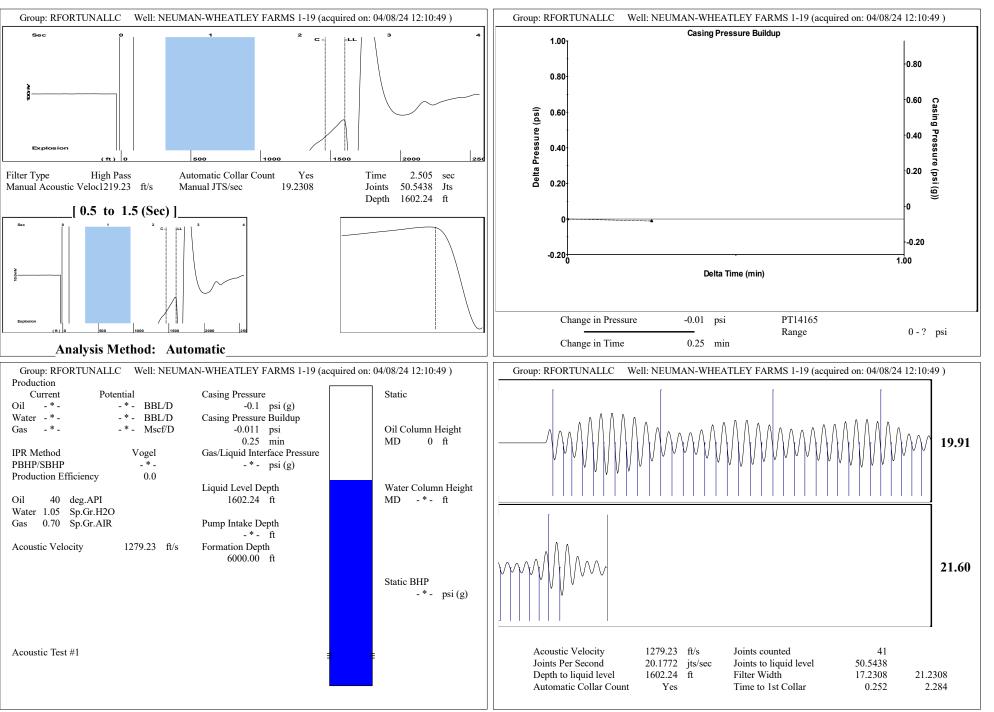

| nied Date:   |           |               |                |                           |

### Mail to the Appropriate KCC Conservation Office:

|  | KCC District Office #1 - 210 E. Frontview, Suite A, Dodge City, KS 67801               | Phone 620.682.7933 |
|--|----------------------------------------------------------------------------------------|--------------------|
|  | KCC District Office #2 - 3450 N. Rock Road, Building 600, Suite 601, Wichita, KS 67226 | Phone 316.337.7400 |
|  | KCC District Office #3 - 137 E. 21st St., Chanute, KS 66720                            | Phone 620.902.6450 |
|  | KCC District Office #4 - 2301 E. 13th Street, Hays, KS 67601-2651                      | Phone 785.261.6250 |

#### Hosco Testing & Measurement, INC. Kasey Hayes 620-655-1350



**TOTAL WELL MANAGEMENT** by ECHOMETER Company

Conservation Division District Office No. 1 210 E. Frontview, Suite A Dodge City, KS 67801



Phone: 620-682-7933 http://kcc.ks.gov/

Andrew J. French, Chairperson Dwight D. Keen, Commissioner Annie Kuether, Commissioner Laura Kelly, Governor

04/15/2024

Rohan Siddhanthi RFORTUNA LLC 3401 PUTTER PLACE COLUMBUS, IN 47203-2711

Re: Temporary Abandonment API 15-119-20291-00-01 NEUMAN-WHEATLEY FARMS OWWO 1-19 NE/4 Sec.19-33S-30W Meade County, Kansas

Dear Rohan Siddhanthi:

"Your temporary abandonment (TA) application for the well listed above has been approved. In accordance with K.A.R. 82-3-111 the TA status of this well will expire 04/15/2025.

\* If you return this well to service or plug it, please notify the District Office.

\* If you s