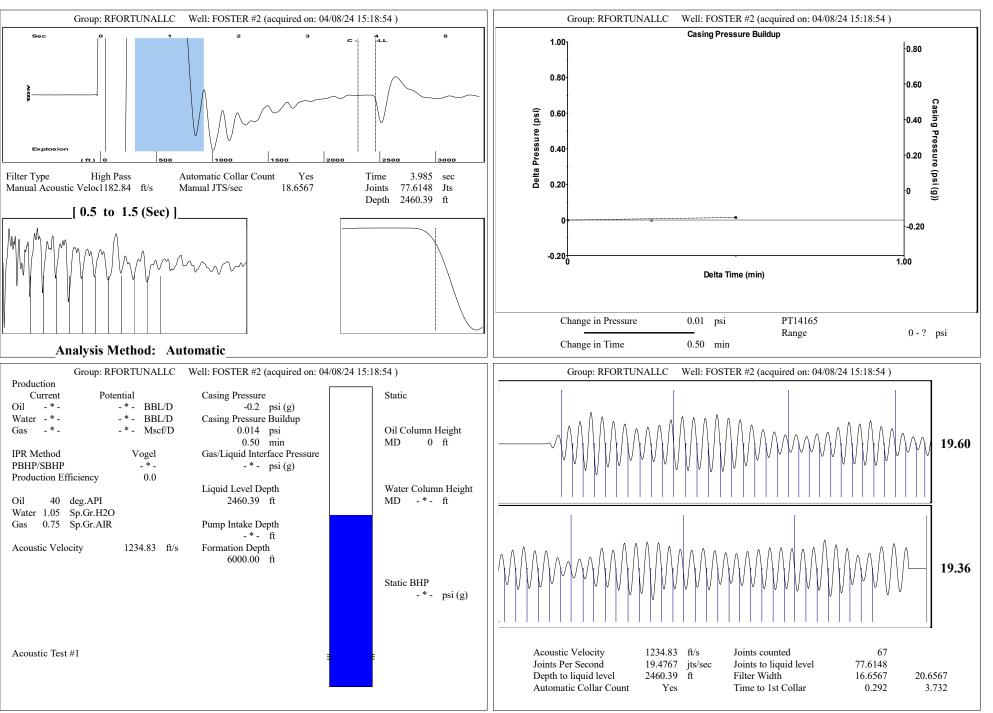

| KCC District Office #4 - 2301 E. 13th Street, Hays, KS 67601-2651                      | Phone 785.261.6250 |

#### Hosco Testing & Measurement, INC. Kasey Hayes 620-655-1350



Conservation Division District Office No. 1 210 E. Frontview, Suite A Dodge City, KS 67801



Phone: 620-682-7933 http://kcc.ks.gov/

Andrew J. French, Chairperson Dwight D. Keen, Commissioner Annie Kuether, Commissioner Laura Kelly, Governor

04/15/2024

Rohan Siddhanthi RFORTUNA LLC 3401 PUTTER PLACE COLUMBUS, IN 47203-2711

Re: Temporary Abandonment API 15-093-21543-00-00 FOSTER 2 SE/4 Sec.31-22S-35W Kearny County, Kansas

Dear Rohan Siddhanthi:

"Your temporary abandonment (TA) application for the well listed above has been approved. In accordance with K.A.R. 82-3-111 the TA status of this well will expire 04/15/2025.

\* If you return this well to service or plug it, please notify the District Office.

\* If you sell this well you are required to file a Transfer of Operator form, T-