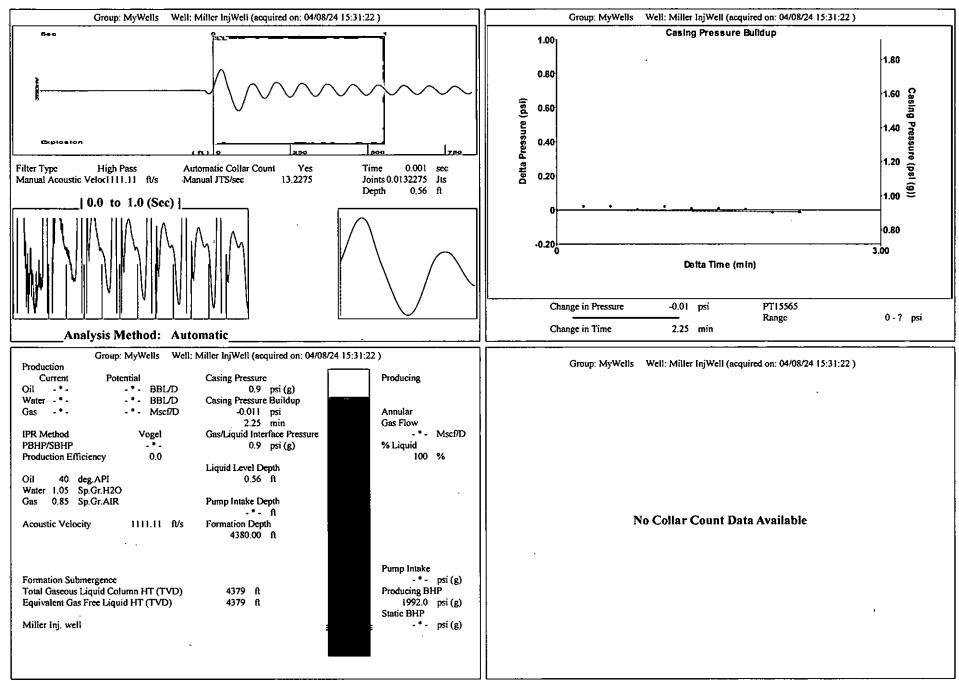

## 04/16/2024

Anthony Farrar Indian Oil Co., Inc. 308 S. Main St. PO BOX 209 MEDICINE LODGE, KS 67104-0209

Re: Temporary Abandonment API 15-007-21550-00-02 MILLER INJ WELL 1-10 NE/4 Sec.10-30S-13W Barber County, Kansas