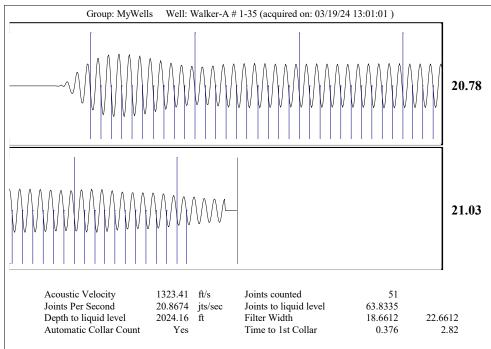

## 04/16/2024

MELODY FLETCHER Oil Producers, Inc. of Kansas 1710 WATERFRONT PKWY WICHITA, KS 67206-6603

Re: Temporary Abandonment API 15-175-21846-00-00 WALKER 1A-35 NW/4 Sec.35-32S-32W Seward County, Kansas