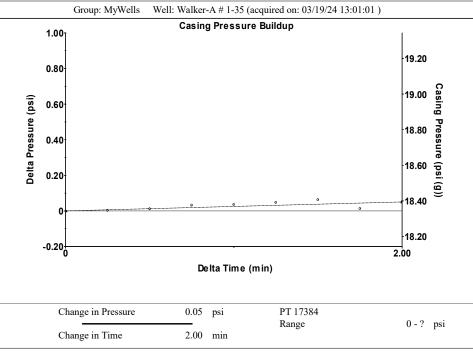

## 04/16/2024

MELODY FLETCHER Oil Producers, Inc. of Kansas 1710 WATERFRONT PKWY WICHITA, KS 67206-6603

Re: Temporary Abandonment API 15-175-21846-00-00 WALKER 1A-35 NW/4 Sec.35-32S-32W Seward County, Kansas