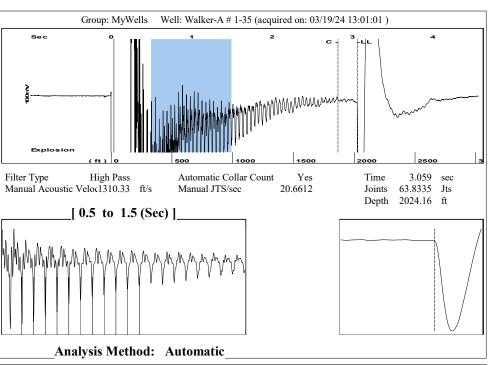

## 04/16/2024

MELODY FLETCHER Oil Producers, Inc. of Kansas 1710 WATERFRONT PKWY WICHITA, KS 67206-6603

Re: Temporary Abandonment API 15-175-21846-00-00 WALKER 1A-35 NW/4 Sec.35-32S-32W Seward County, Kansas