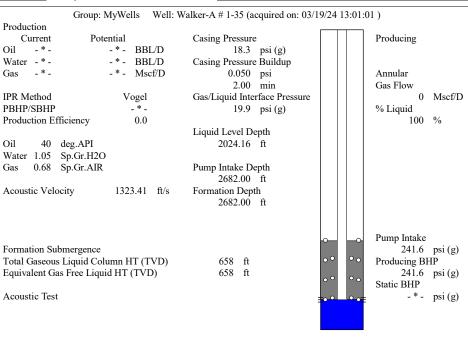

## 04/16/2024

MELODY FLETCHER Oil Producers, Inc. of Kansas 1710 WATERFRONT PKWY WICHITA, KS 67206-6603

Re: Temporary Abandonment API 15-175-21846-00-00 WALKER 1A-35 NW/4 Sec.35-32S-32W Seward County, Kansas