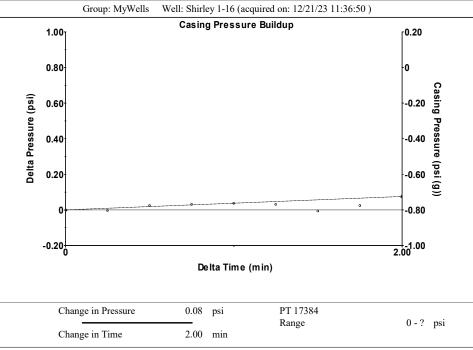

|           |         |            |            |                 |        |
| KCC District Office #1 - 210 E. Frontview, Suite A, Dodge City, KS 67801                          |                              |                    |                       |                                                        |                         | Phone 620.682.7933   |  |                                                                            |           |         |            |            |                 |        |

KCC District Office #2 - 3450 N. Rock Road, Building 600, Suite 601, Wichita, KS 67226

KCC District Office #3 - 137 E. 21st St., Chanute, KS 66720

KCC District Office #4 - 2301 E. 13th Street, Hays, KS 67601-2651









Conservation Division District Office No. 1 210 E. Frontview, Suite A Dodge City, KS 67801



Phone: 620-682-7933 http://kcc.ks.gov/

Laura Kelly, Governor

Andrew J. French, Chairperson Dwight D. Keen, Commissioner Annie Kuether, Commissioner

## 04/16/2024

MELODY FLETCHER Oil Producers, Inc. of Kansas 1710 WATERFRONT PKWY WICHITA, KS 67206-6603

Re: Temporary Abandonment API 15-175-21855-00-00 SHIRLEY #1A-16 SW/4 Sec.16-33S-32W Seward County, Kansas

## Dear MELODY FLETCHER:

"Your temporary abandonment (TA) application for the well listed above has been approved. In accordance with K.A.R. 82-3-111 the TA status of this well will expire 04/16/2025.

- \* If you return this well to service or plug it, please notify the District Office.
- \* If you sell this well you are required to