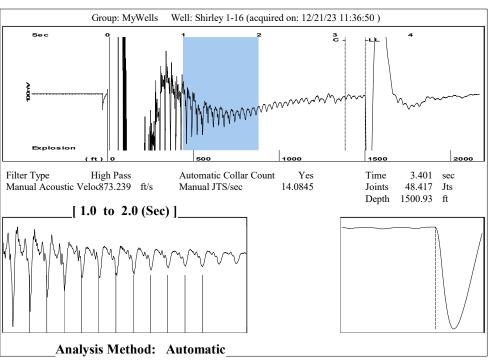

|           |         |            |            |                 |        |
| KCC District Office #1 - 210 E. Frontview, Suite A, Dodge City, KS 67801                          |                              |                    |                       |                                                        |                         | Phone 620.682.7933   |  |                                                                            |           |         |            |            |                 |        |

KCC District Office #2 - 3450 N. Rock Road, Building 600, Suite 601, Wichita, KS 67226

KCC District Office #3 - 137 E. 21st St., Chanute, KS 66720

KCC District Office #4 - 2301 E. 13th Street, Hays, KS 67601-2651









Conservation Division District Office No. 1 210 E. Frontview, Suite A Dodge City, KS 67801



Phone: 620-682-7933 http://kcc.ks.gov/

Laura Kelly, Governor

Andrew J. French, Chairperson Dwight D. Keen, Commissioner Annie Kuether, Commissioner

## 04/16/2024

MELODY FLETCHER Oil Producers, Inc. of Kansas 1710 WATERFRONT PKWY WICHITA, KS 67206-6603

Re: Temporary Abandonment API 15-175-21855-00-00 SHIRLEY #1A-16 SW/4 Sec.16-33S-32W Seward County, Kansas

## Dear MELODY FLETCHER:

"Your temporary abandonment (TA) application for the well listed above has been approved. In accordance with K.A.R. 82-3-111 the TA status of this well will expire 04/16/2025.

- \* If you return this well to service or plug it, please notify the District Office.
- \* If you sell this well you are required