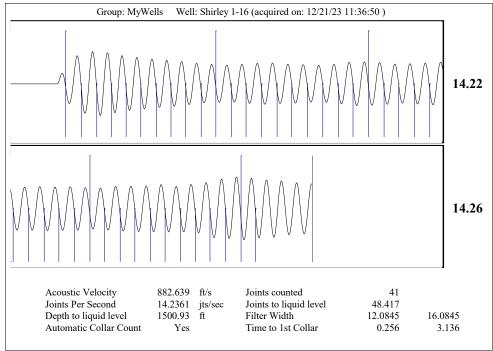

|           |         |            |            |                 |        |
| KCC District Office #1 - 210 E. Frontview, Suite A, Dodge City, KS 67801                          |                              |                    |                       |                                                        |                         | Phone 620.682.7933   |  |                                                                            |           |         |            |            |                 |        |

KCC District Office #2 - 3450 N. Rock Road, Building 600, Suite 601, Wichita, KS 67226

KCC District Office #3 - 137 E. 21st St., Chanute, KS 66720

KCC District Office #4 - 2301 E. 13th Street, Hays, KS 67601-2651









Conservation Division District Office No. 1 210 E. Frontview, Suite A Dodge City, KS 67801



Phone: 620-682-7933 http://kcc.ks.gov/

Laura Kelly, Governor

Andrew J. French, Chairperson Dwight D. Keen, Commissioner Annie Kuether, Commissioner

## 04/16/2024

MELODY FLETCHER Oil Producers, Inc. of Kansas 1710 WATERFRONT PKWY WICHITA, KS 67206-6603

Re: Temporary Abandonment API 15-175-21855-00-00 SHIRLEY #1A-16 SW/4 Sec.16-33S-32W Seward County, Kansas

## Dear MELODY FLETCHER:

"Your temporary abandonment (TA) application for the well listed above has been approved. In accordance with K.A.R. 82-3-111 the TA status of this well will expire 04/16/2025.

- \* If you return this well to service or plug it, please notify the District Office.
- \* If you sell this well you are required to fil