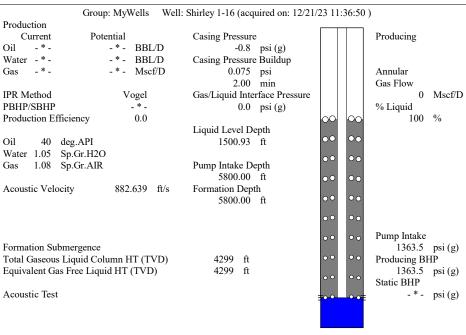

|           |         |            |            |                 |        |
| KCC District Office #1 - 210 E. Frontview, Suite A, Dodge City, KS 67801                          |                              |                    |                       |                                                        |                         | Phone 620.682.7933   |  |                                                                            |           |         |            |            |                 |        |

KCC District Office #2 - 3450 N. Rock Road, Building 600, Suite 601, Wichita, KS 67226

KCC District Office #3 - 137 E. 21st St., Chanute, KS 66720

KCC District Office #4 - 2301 E. 13th Street, Hays, KS 67601-2651









Conservation Division District Office No. 1 210 E. Frontview, Suite A Dodge City, KS 67801



Phone: 620-682-7933 http://kcc.ks.gov/

Laura Kelly, Governor

Andrew J. French, Chairperson Dwight D. Keen, Commissioner Annie Kuether, Commissioner

## 04/16/2024

MELODY FLETCHER Oil Producers, Inc. of Kansas 1710 WATERFRONT PKWY WICHITA, KS 67206-6603

Re: Temporary Abandonment API 15-175-21855-00-00 SHIRLEY #1A-16 SW/4 Sec.16-33S-32W Seward County, Kansas

## Dear MELODY FLETCHER:

"Your temporary abandonment (TA) application for the well listed above has been approved. In accordance with K.A.R. 82-3-111 the TA status of this well will expire 04/16/2025.

- \* If you return this well to service or plug it, please notify the District Office.
- \* If you sell this well you are required to f