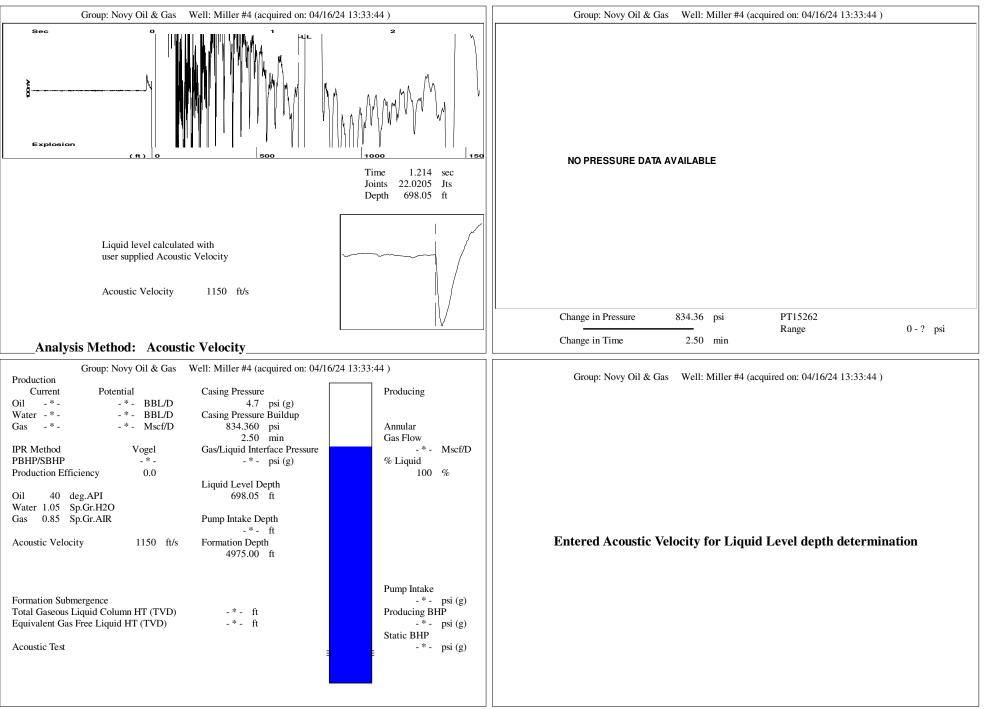

|
| TA Approved: 🗌 Yes 🗌 D                               | enied Date:  |           |               |                |                           |

## Mail to the Appropriate KCC Conservation Office:

|  | KCC District Office #1 - 210 E. Frontview, Suite A, Dodge City, KS 67801               | Phone 620.682.7933 |
|--|----------------------------------------------------------------------------------------|--------------------|
|  | KCC District Office #2 - 3450 N. Rock Road, Building 600, Suite 601, Wichita, KS 67226 | Phone 316.337.7400 |
|  | KCC District Office #3 - 137 E. 21st St., Chanute, KS 66720                            | Phone 620.902.6450 |
|  | KCC District Office #4 - 2301 E. 13th Street, Hays, KS 67601-2651                      | Phone 785.261.6250 |



Conservation Division District Office No. 1 210 E. Frontview, Suite A Dodge City, KS 67801



Phone: 620-682-7933 http://kcc.ks.gov/

Andrew J. French, Chairperson Dwight D. Keen, Commissioner Annie Kuether, Commissioner Laura Kelly, Governor

04/17/2024

Michael Novy Novy Oil & Gas, Inc. PO BOX 559 GODDARD, KS 67052-0559

Re: Temporary Abandonment API 15-047-20526-00-00 MILLER A-4 NW/4 Sec.26-26S-17W Edwards County, Kansas

Dear Michael Novy:

"Your temporary abandonment (TA) application for the well listed above has been approved. In accordance with K.A.R. 82-3-111 the TA status of this well will expire 04/17/2025.

\* If you return this well to service or plug it, please notify the District Office.

\* If you sell this well you are required to file a Transfer of Operator form, T-1.

\