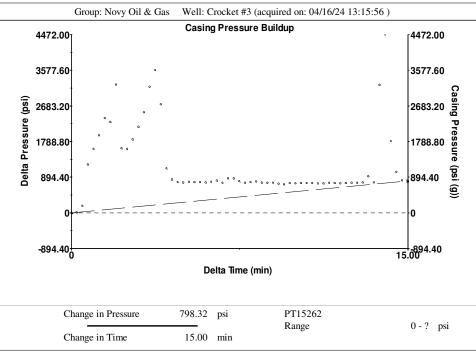

KOLAR Document ID: 1768353

KANSAS CORPORATION COMMISSION OIL & GAS CONSERVATION DIVISION

July 2017 Form must be Typed Form must be signed