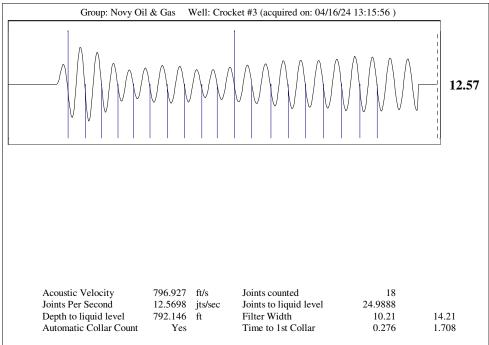

KOLAR Document ID: 1768353

KANSAS CORPORATION COMMISSION OIL & GAS CONSERVATION DIVISION

July 2017 Form must be Typed Form must be signed