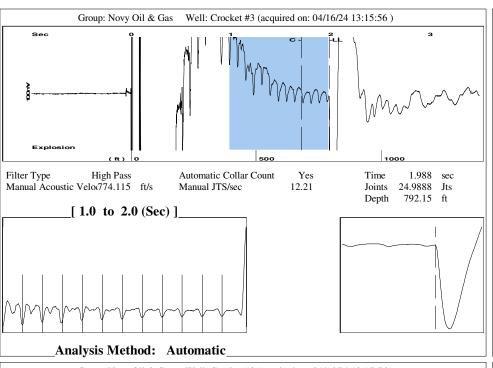

KOLAR Document ID: 1768353

KANSAS CORPORATION COMMISSION OIL & GAS CONSERVATION DIVISION

July 2017 Form must be Typed Form must be signed