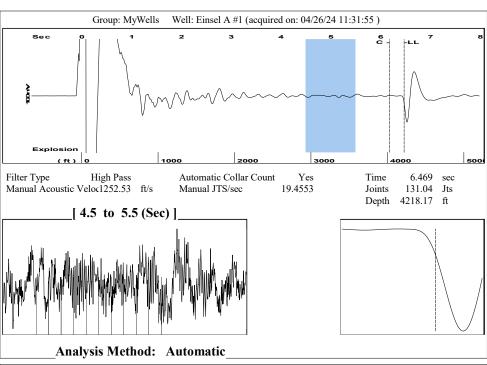

KOLAR Document ID: 1775322

KANSAS CORPORATION COMMISSION OIL & GAS CONSERVATION DIVISION

July 2017 Form must be Typed Form must be signed