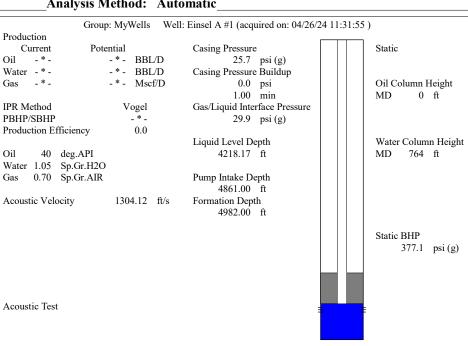

KOLAR Document ID: 1775322

KANSAS CORPORATION COMMISSION OIL & GAS CONSERVATION DIVISION

July 2017 Form must be Typed Form must be signed