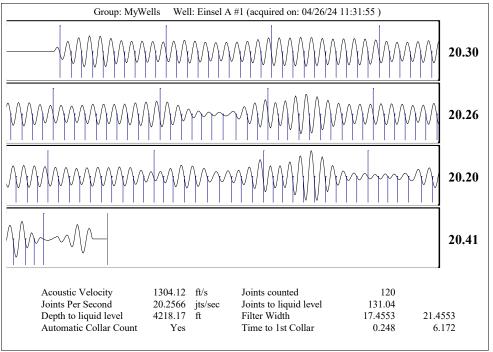

KOLAR Document ID: 1775322

KANSAS CORPORATION COMMISSION OIL & GAS CONSERVATION DIVISION

July 2017 Form must be Typed Form must be signed