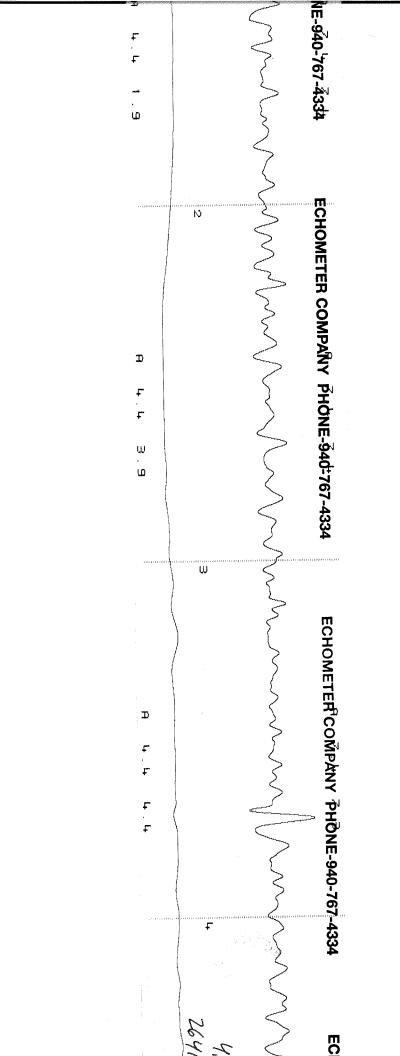

## 04/30/2024

Nick Gerstner Palomino Petroleum, Inc. 4924 SE 84TH ST NEWTON, KS 67114-8827

Re: Temporary Abandonment API 15-135-24777-00-00 H1 UNIT 1 SE/4 Sec.05-19S-25W Ness County, Kansas