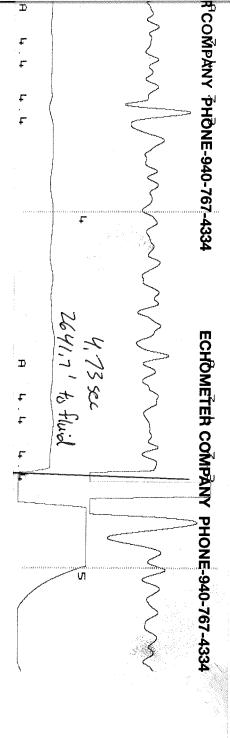

## 04/30/2024

Nick Gerstner Palomino Petroleum, Inc. 4924 SE 84TH ST NEWTON, KS 67114-8827

Re: Temporary Abandonment API 15-135-24777-00-00 H1 UNIT 1 SE/4 Sec.05-19S-25W Ness County, Kansas