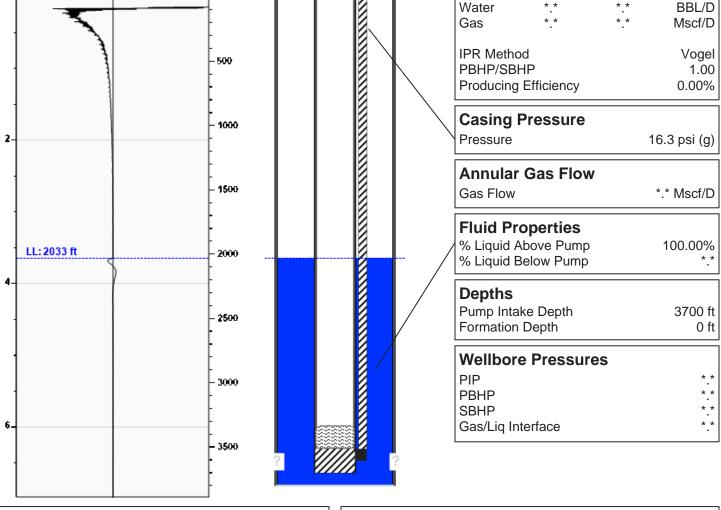

1    1    1    1    1    1    1    1    1    1    1    1    1    1    1    1    1    1    1    1    1    1    1    1    1    1    1    1    1    1    1    1    1    1    1    1    1    1    1    1                                                                                                                                                                                                                                                                                                                             | KCC District Office #3 - 137 E. 21st St., Chanute, KS 66720                            | Phone 620.902.6450 |
| Number    Number< | KCC District Office #4 - 2301 E. 13th Street, Hays, KS 67601-2651                      | Phone 785.261.6250 |

## Schweitzer #6 04/30/2024 09:06:19AM







## **Comments and Recommendations**

Echometer Company 5001 Ditto Lane Wichita Falls, TX 76302 (940) 767-4334 info@echometer.com

BBL/D

Conservation Division District Office No. 4 2301 E. 13th Street Hays, KS 67601-2651



Phone: 785-261-6250 http://kcc.ks.gov/

Andrew J. French, Chairperson Dwight D. Keen, Commissioner Annie Kuether, Commissioner Laura Kelly, Governor

### 04/30/2024

Joe Taglieri Running Foxes Petroleum Inc. 14550 E EASTER AVE STE 200 CENTENNIAL, CO 80112-4222

Re: Temporary Abandonment API 15-065-23910-00-00 SCHWEITZER 6 SW/4 Sec.06-08S-23W Graham County, Kansas

Dear Joe Taglieri:

"Your temporary abandonment (TA) application for the well listed above has been approved. In accordance with K.A.R. 82-3-111 the TA status of this well will expire 04/30/2025.

\* If yo