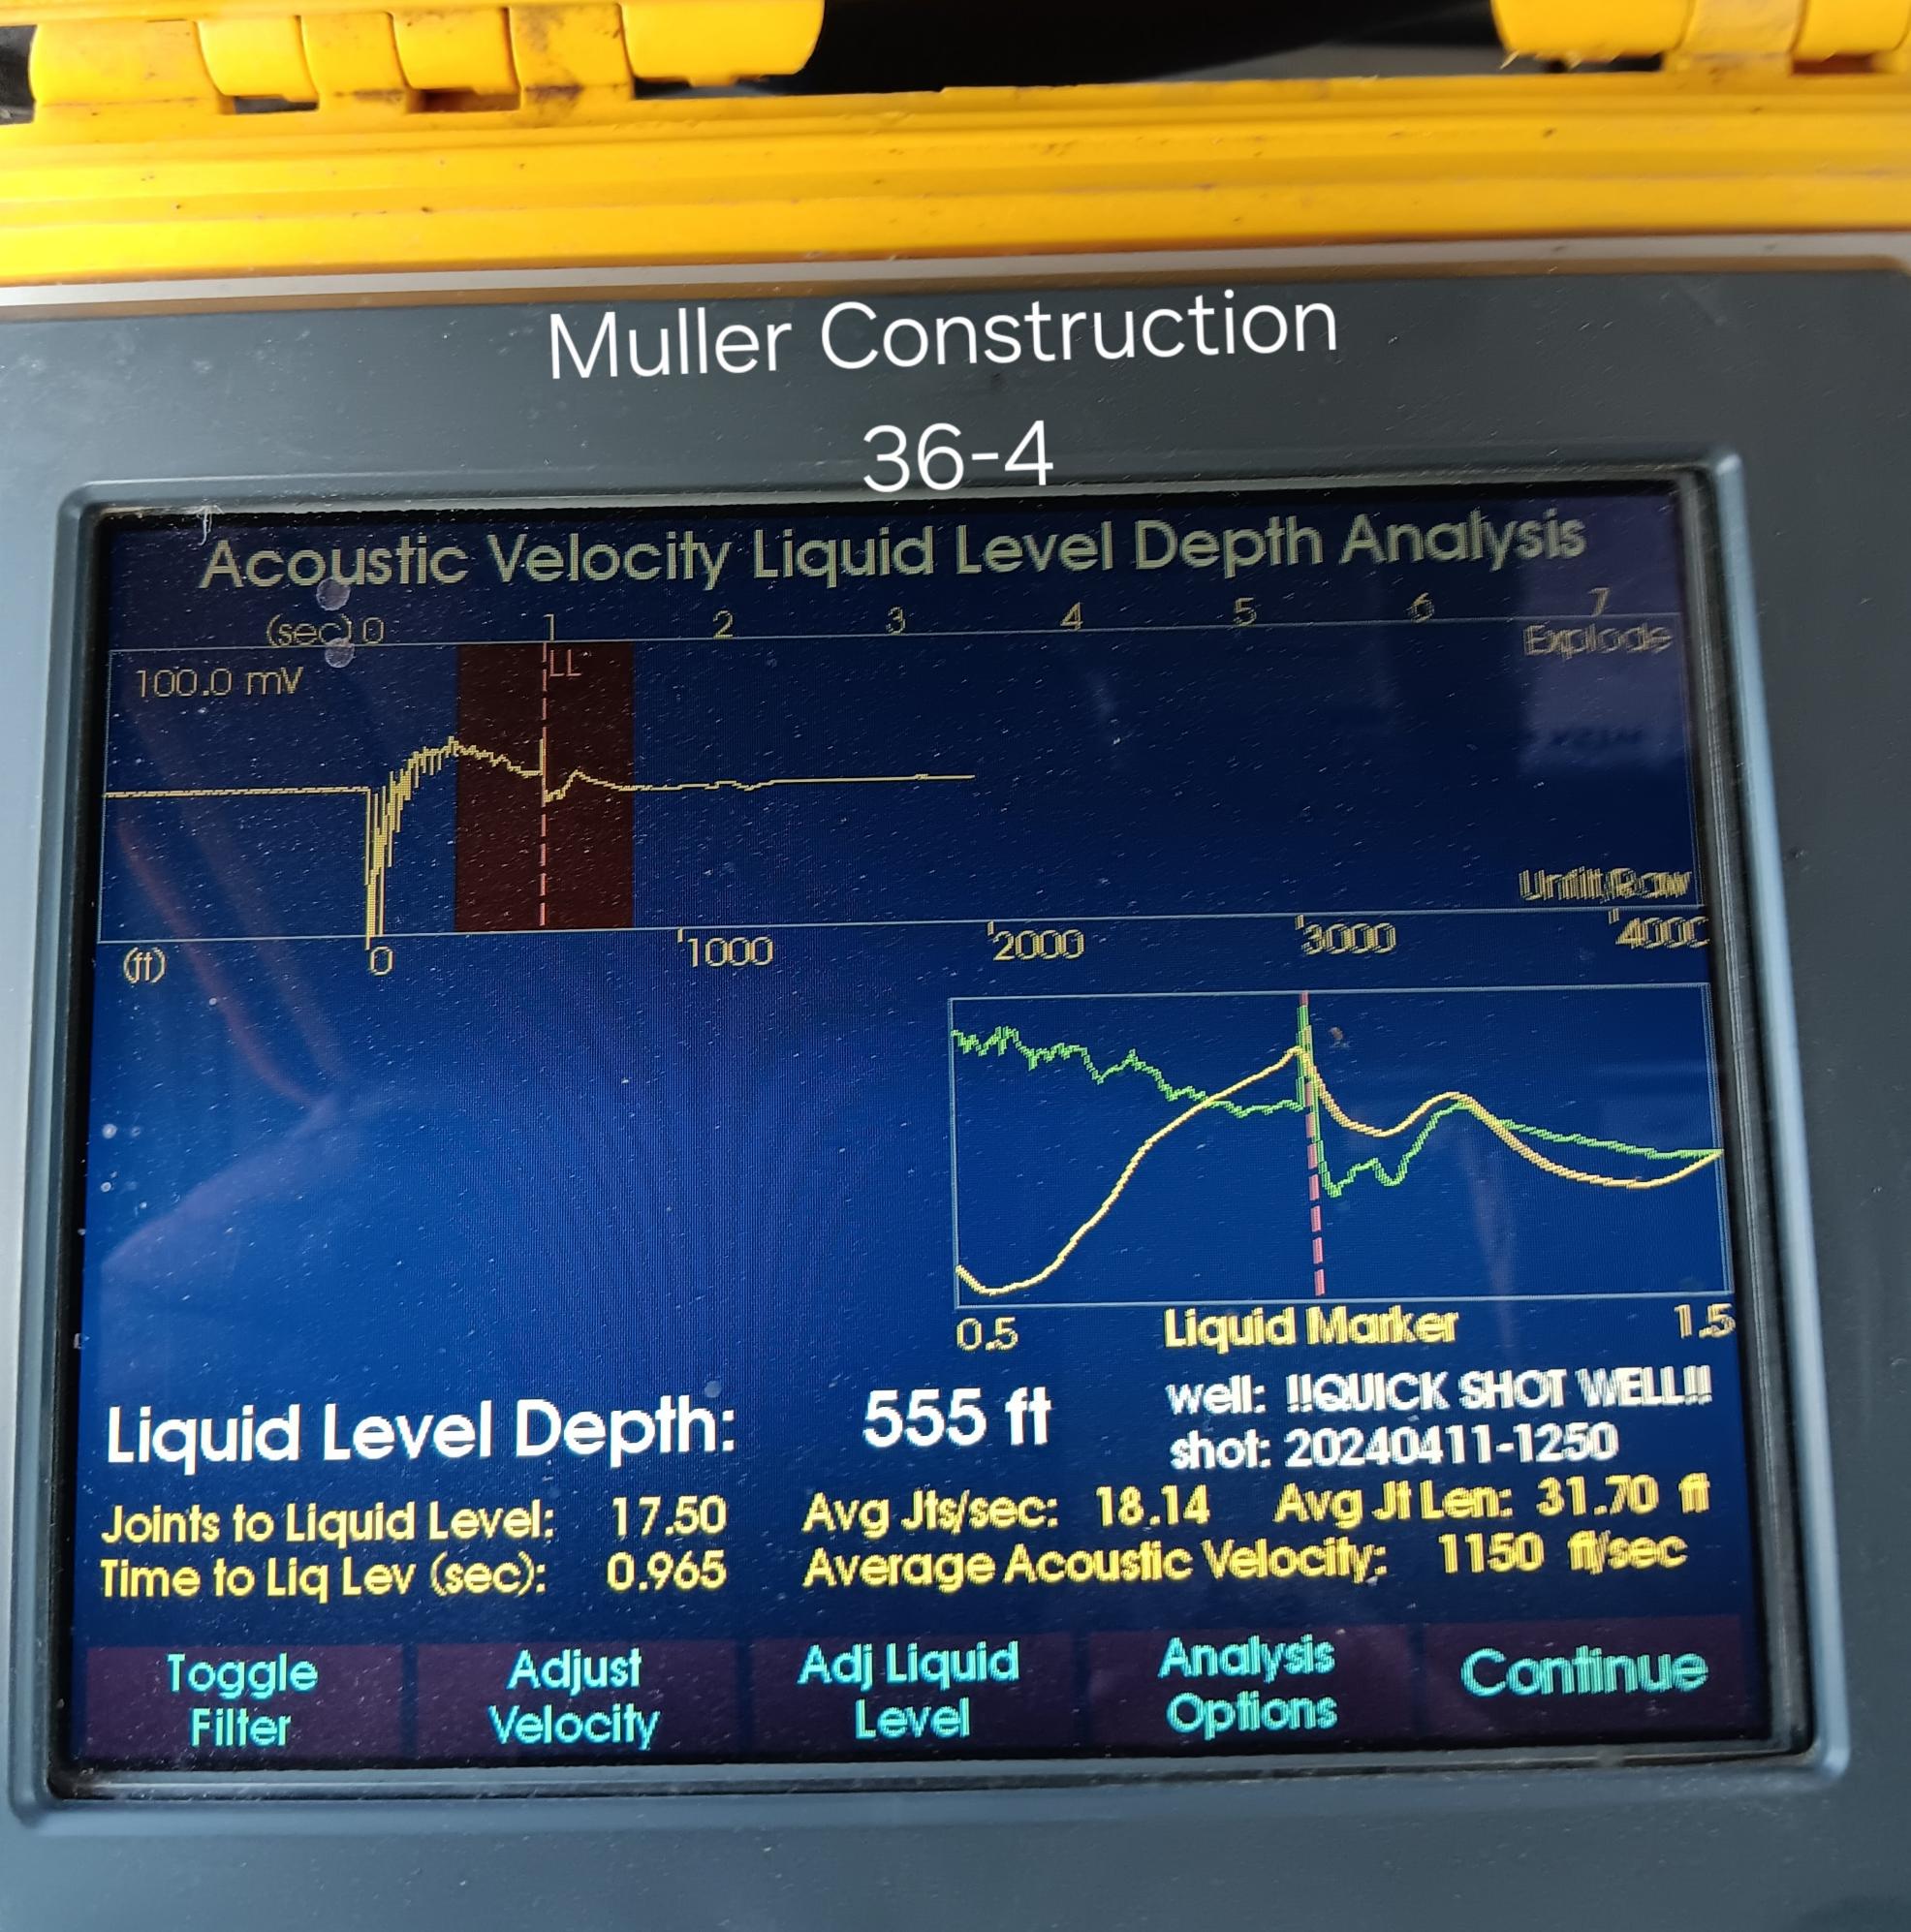

## 05/03/2024

Joe Driskill Endeavor Energy Resources, LP 110 N MARIENFELD, STE 200 MIDLAND, TX 79701-4412

Re: Temporary Abandonment API 15-099-24243-00-00 MULLER CONSTRUCTION 36-4 NE/4 Sec.36-33S-17E Labette County, Kansas