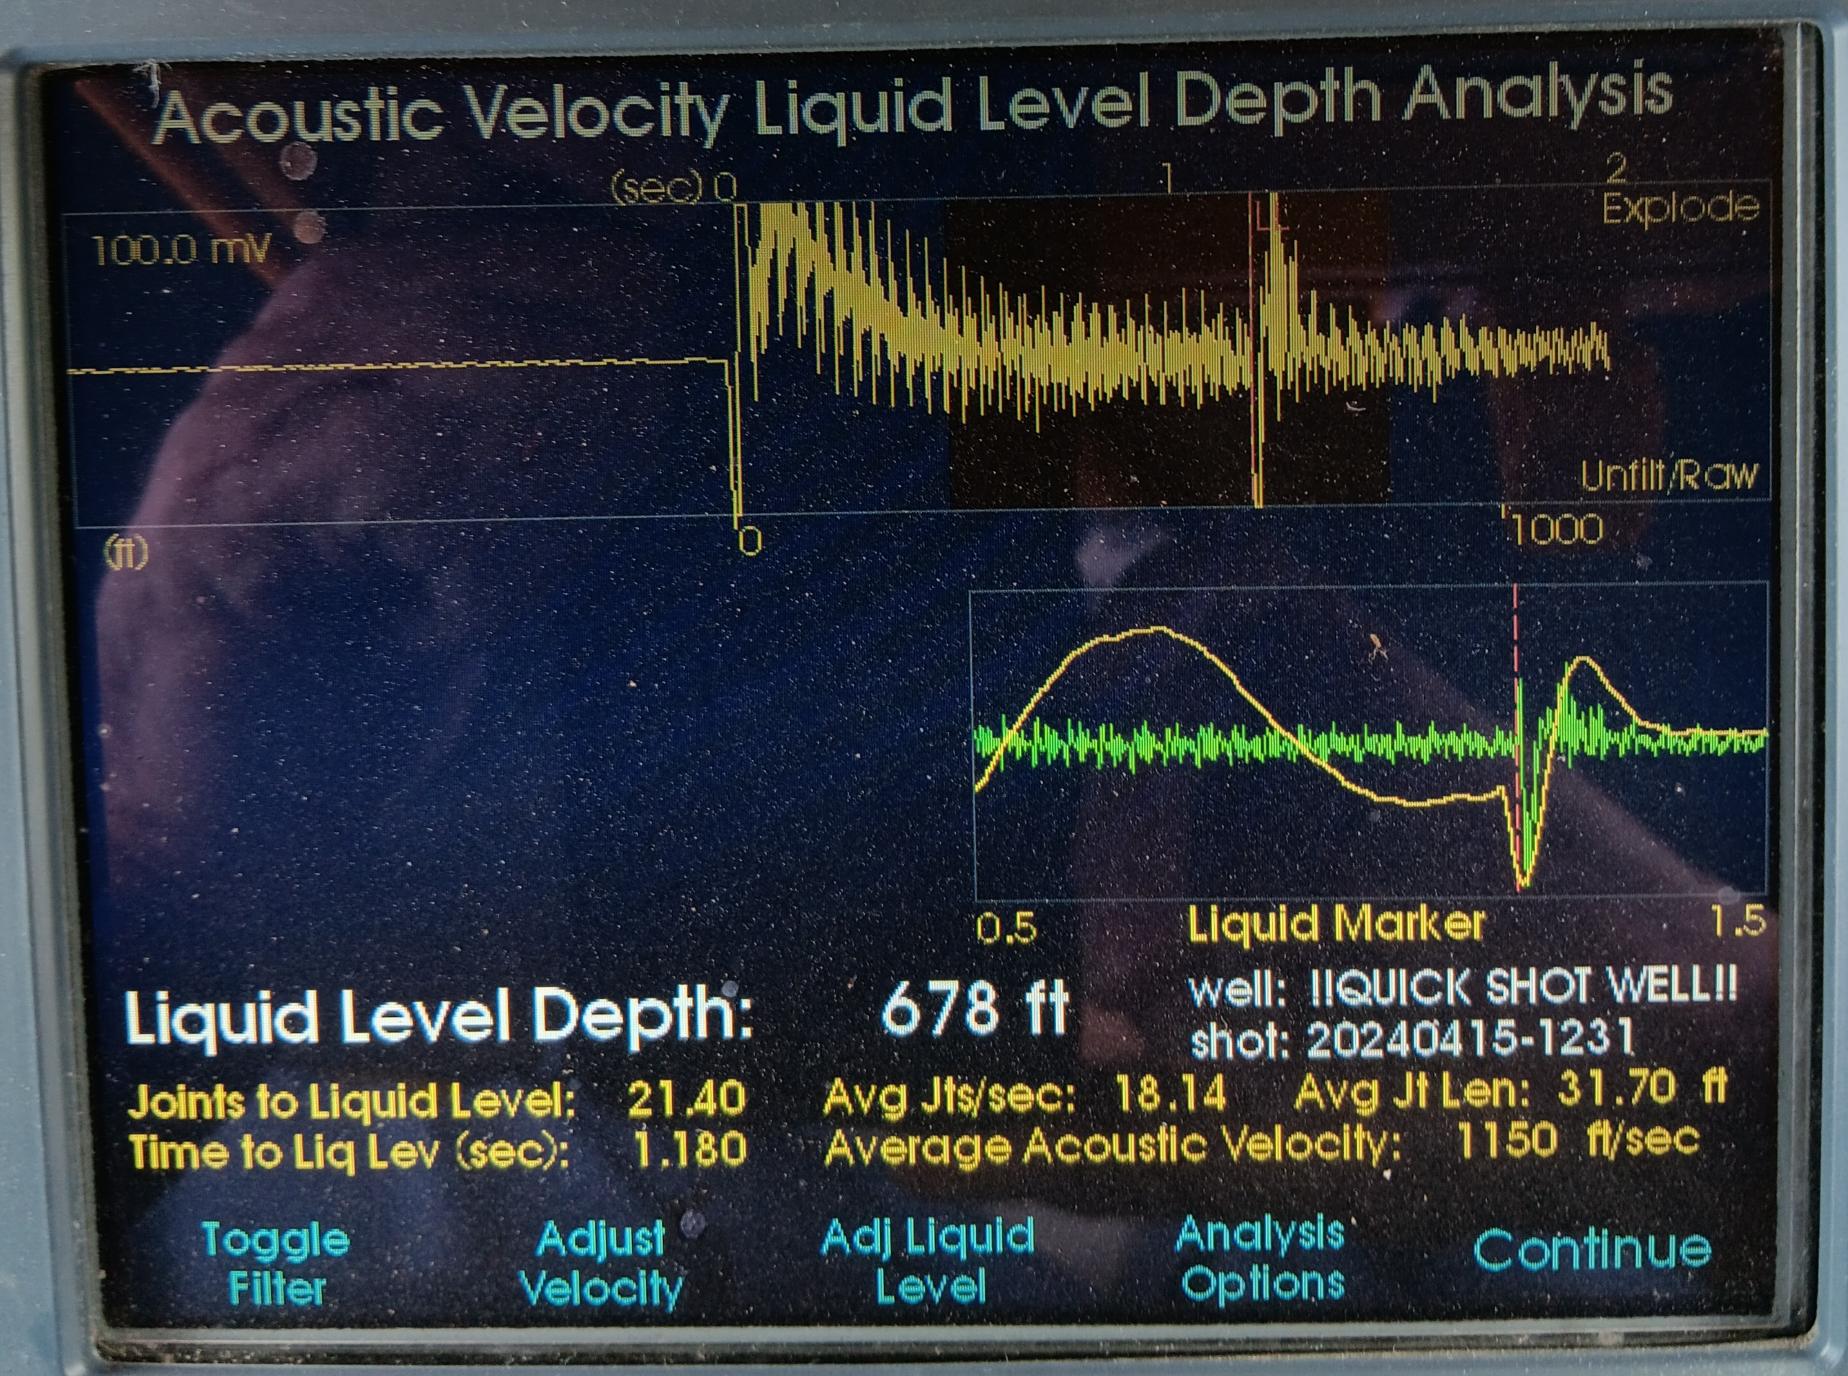

## 05/03/2024

Joe Driskill Endeavor Energy Resources, LP 110 N MARIENFELD, STE 200 MIDLAND, TX 79701-4412

Re: Temporary Abandonment API 15-099-24451-00-00 TATE RANCH 7-3 SW/4 Sec.07-34S-18E Labette County, Kansas