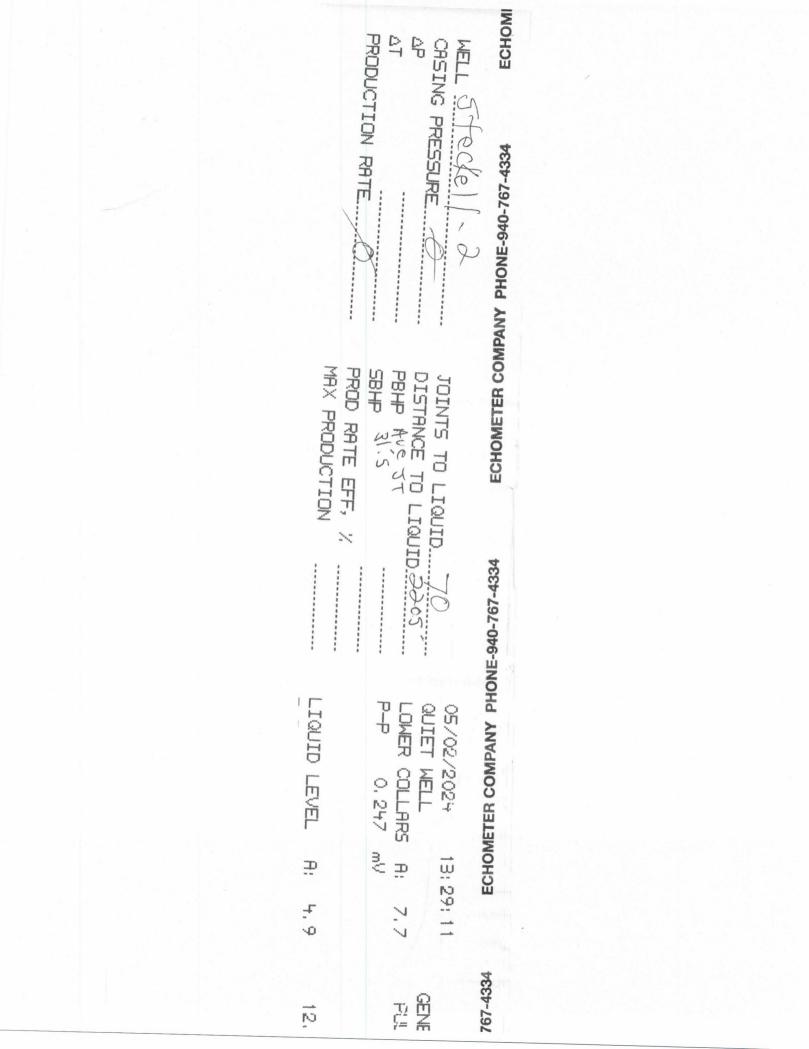

Re: Temporary Abandonment API 15-129-21207-00-00 STECKEL 1-2 NW/4 Sec.32-31S-40W Morton County, Kansas

Dear Kraig Gross:

"Your temporary abandonment (TA) application for the well listed above has been approved. In accordance with K.A.R. 82-3-111 the TA status of this well will expire 05/06/2025.