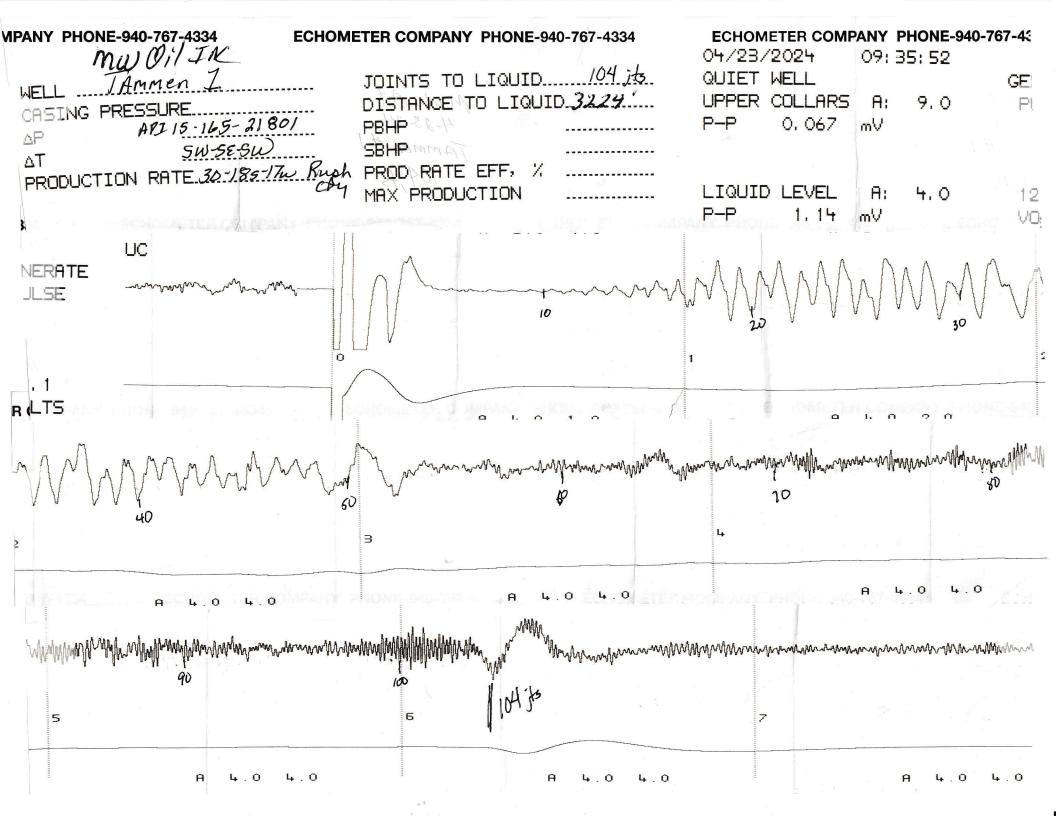

### 05/06/2024

Miles Wedel MW Oil, Inc 3422 N BEACH CLUB CIR WICHITA, KS 67205-2532

Re: Temporary Abandonment API 15-165-21801-00-00 TAMMEN 1 SW/4 Sec.30-18S-17W Rush County, Kansas

Dear Miles Wedel:

"Your temporary abandonment (TA) application for the well listed above has been approved. In accordance with K.A.R. 82-3-111 the TA status of this well will expire 05/06/2025.