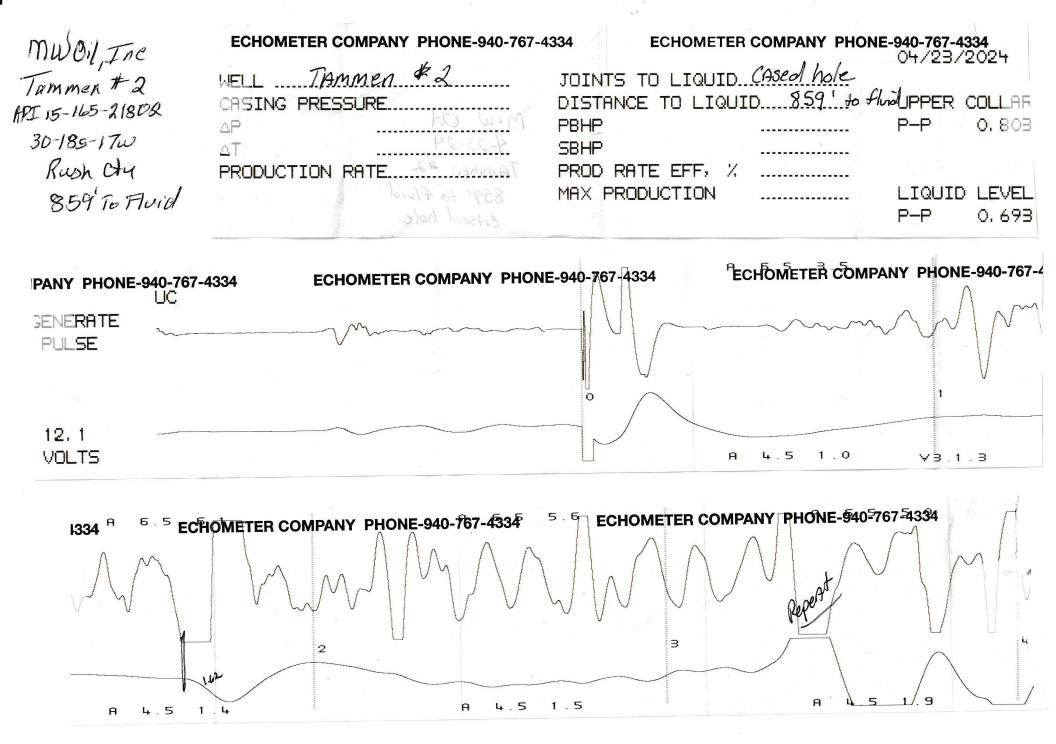

| ty, KS 67801             |                       | Phone 620.682.7933      |  |           |         |       |            |              |               |        |
|                                                                    | KCC Disti              | KCC District Office #2 - 3450 N. Rock Road, |               |                                                                                                                              | Suite 601, Wichita, KS 6 | 7226                  | Phone 316.337.7400      |  |           |         |       |            |              |               |        |

KCC District Office #3 - 137 E. 21st St., Chanute, KS 66720

KCC District Office #4 - 2301 E. 13th Street, Hays, KS 67601-2651



Conservation Division District Office No. 1 210 E. Frontview, Suite A Dodge City, KS 67801



Phone: 620-682-7933 http://kcc.ks.gov/

Laura Kelly, Governor

Andrew J. French, Chairperson Dwight D. Keen, Commissioner Annie Kuether, Commissioner

05/06/2024

Miles Wedel MW Oil, Inc 3422 N BEACH CLUB CIR WICHITA, KS 67205-2532

Re: Temporary Abandonment API 15-165-21802-00-00 TAMMEN 2 SW/4 Sec.30-18S-17W Rush County, Kansas

## Dear Miles Wedel:

"Your temporary abandonment (TA) application for the well listed above has been approved. In accordance with K.A.R. 82-3-111 the TA status of this well will expire 05/06/2025.

- \* If you return this well to service or plug it, please notify the District Office.
- \* If you sell this well you are required to file a Transfer of Operator form, T-1.