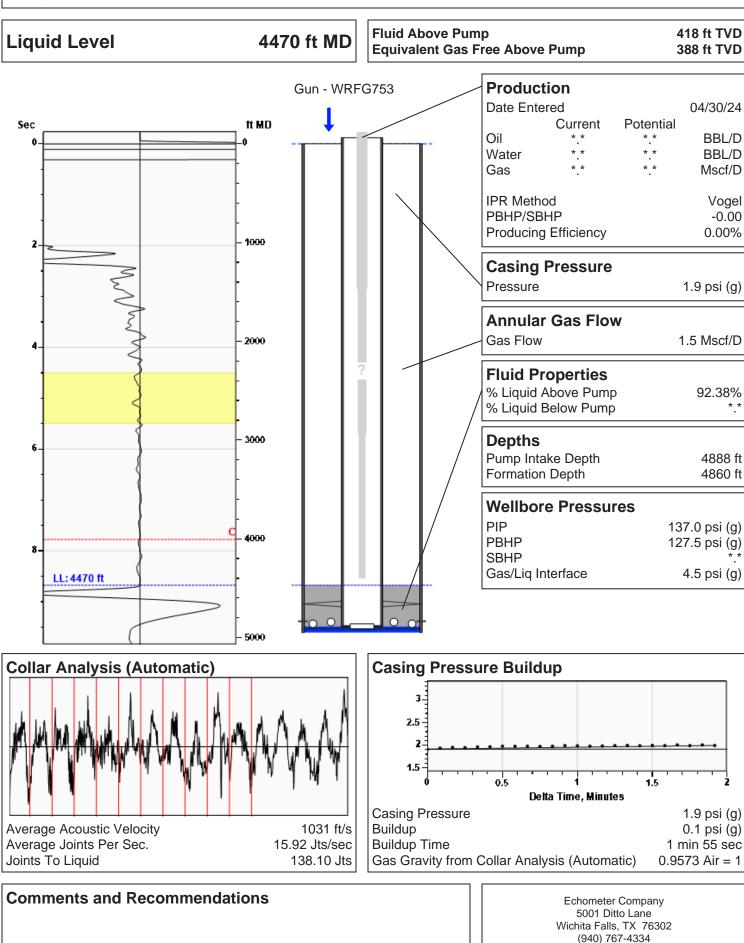

TA Approved: 🗌 Yes 🗌 De                      | nied Date:   |           |               |                |                           |

## Mail to the Appropriate KCC Conservation Office:

|  | KCC District Office #1 - 210 E. Frontview, Suite A, Dodge City, KS 67801               | Phone 620.682.7933 |
|--|----------------------------------------------------------------------------------------|--------------------|
|  | KCC District Office #2 - 3450 N. Rock Road, Building 600, Suite 601, Wichita, KS 67226 | Phone 316.337.7400 |
|  | KCC District Office #3 - 137 E. 21st St., Chanute, KS 66720                            | Phone 620.902.6450 |
|  | KCC District Office #4 - 2301 E. 13th Street, Hays, KS 67601-2651                      | Phone 785.261.6250 |



Wood 34-1 04/30/2024 09:49:11AM



(940) 767-4334 info@echometer.com Conservation Division District Office No. 1 210 E. Frontview, Suite A Dodge City, KS 67801



Phone: 620-682-7933 http://kcc.ks.gov/

Andrew J. French, Chairperson Dwight D. Keen, Commissioner Annie Kuether, Commissioner Laura Kelly, Governor

05/07/2024

Katherine McClurkan Merit Energy Company, LLC 13727 NOEL ROAD, SUITE 1200 DALLAS, TX 75240-7362

Re: Temporary Abandonment API 15-055-22490-01-01 Wood 34-1 NW/4 Sec.34-24S-32W Finney County, Kansas

Dear Katherine McClurkan:

"Your temporary abandonment (TA) application for the well listed above has been approved. In accordance with K.A.R. 82-3-111 the TA status of this well will expire 05/07/2025.

\* If you return this well to service or plug it, please notify the District Office.

\* If you sell this