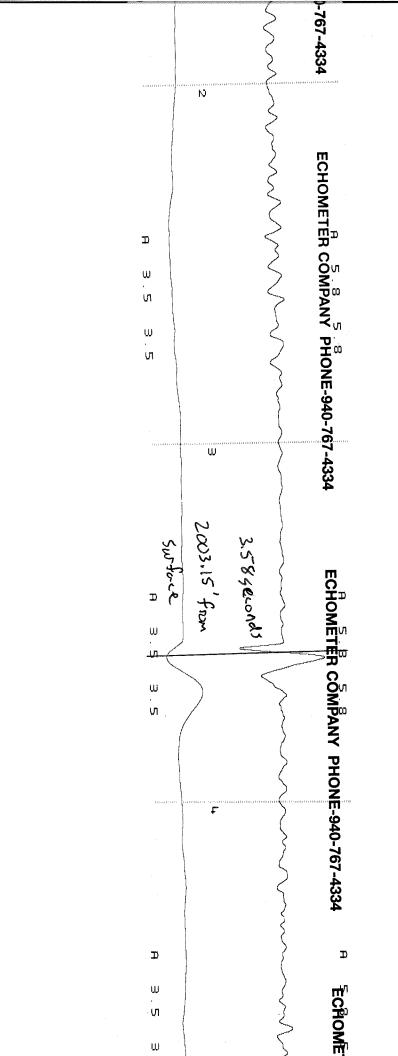

KOLAR Document ID: 1769506

KANSAS CORPORATION COMMISSION OIL & GAS CONSERVATION DIVISION

Form CP-111 July 2017 Form must be Typed Form must be signed