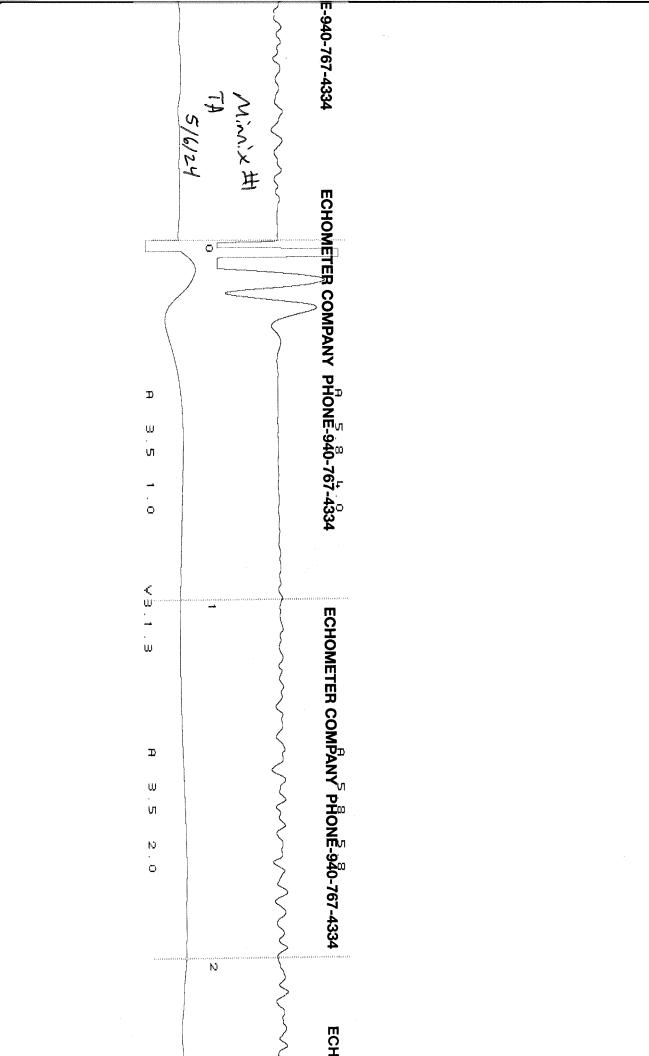

KOLAR Document ID: 1769506

KANSAS CORPORATION COMMISSION OIL & GAS CONSERVATION DIVISION

Form CP-111 July 2017 Form must be Typed Form must be signed