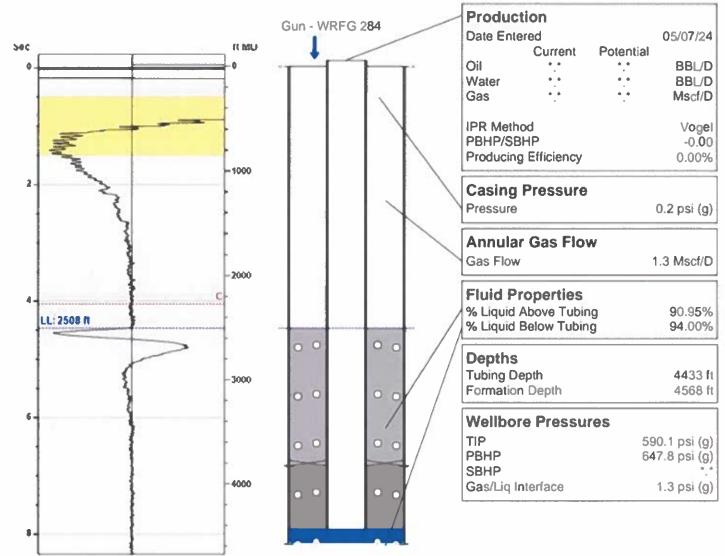

# (((ECHOMETER))) Rebarchek #1-18 05/07/2024 11:27:36AM

**Liquid Level** 

2508 ft MD

**Fluid Above Tubing Gas Free Above Tubing**  1925 ft TVD 1751 ft TVD

Average Joints Per Sec. 17.63 Jts/sec Joints To Liquid 78.73 Jts