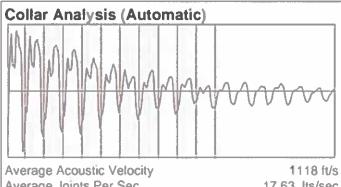

# (((ECHOMETER))) Rebarchek #1-18 05/07/2024 11:27:36AM

**Liquid Level** 

2508 ft MD

**Fluid Above Tubing Gas Free Above Tubing**  1925 ft TVD 1751 ft TVD

Average Joints Per Sec. 17.63 Jts/sec Joints To Liquid 78.73 Jts