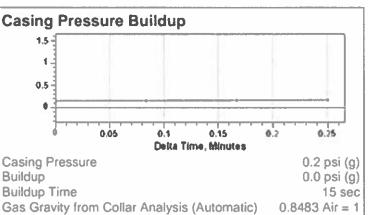

# (((ECHOMETER))) Rebarchek #1-18 05/07/2024 11:27:36AM

**Liquid Level** 

2508 ft MD

**Fluid Above Tubing Gas Free Above Tubing**  1925 ft TVD 1751 ft TVD

Average Joints Per Sec. 17.63 Jts/sec Joints To Liquid 78.73 Jts