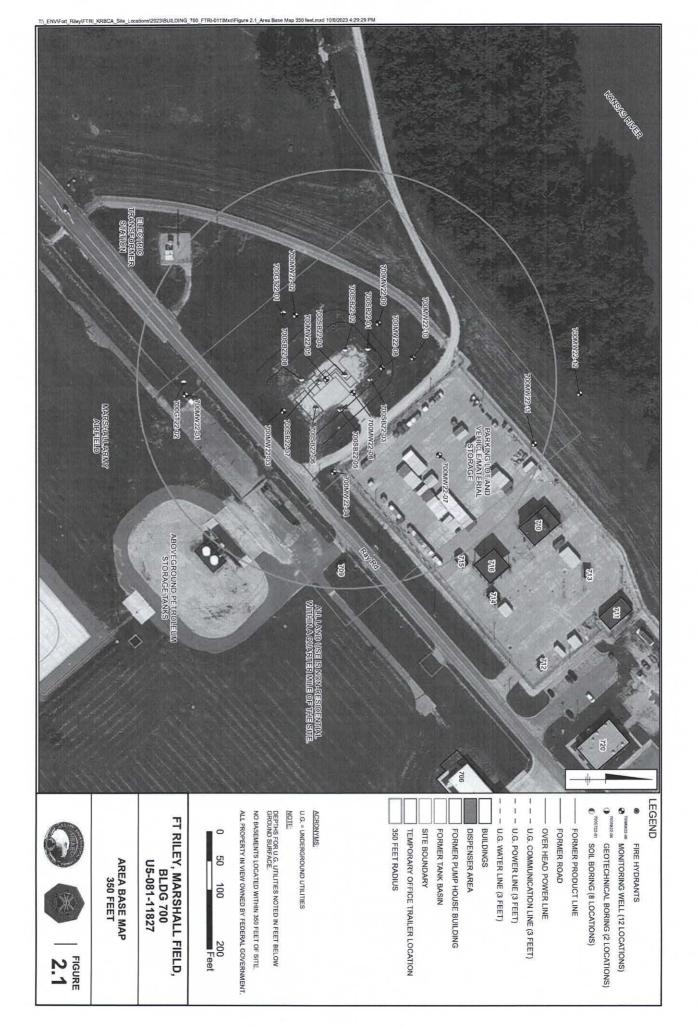

ht,brownish,bl<br>ue,wet,loose,not cemented                                        |
| 6    | 9.5 | clay,fine,silty,light,brownish,m<br>oist,loose,not<br>cemented,TRACE SAND                             |
| 9.5  | 13  | sand,fine,silty,light,tannish,tan<br>,moist,loose,not cemented                                        |
| 13   | 16  | sand,fine,silty,light,tannish,tan<br>,very moist,loose,not<br>cemented                                |
| 16   | 19  | sand,fine,silty,light,tannish,tan<br>,very moist,loose,not<br>cemented                                |
| 19   | 21  | sand,medium,sandy,light,tanni<br>sh,tan,wet,loose,not<br>cemented                                     |
| 21   | 30  | sand,fine to<br>medium,silty,dark,grayish,gra<br>y,wet,loose,not cemented                             |