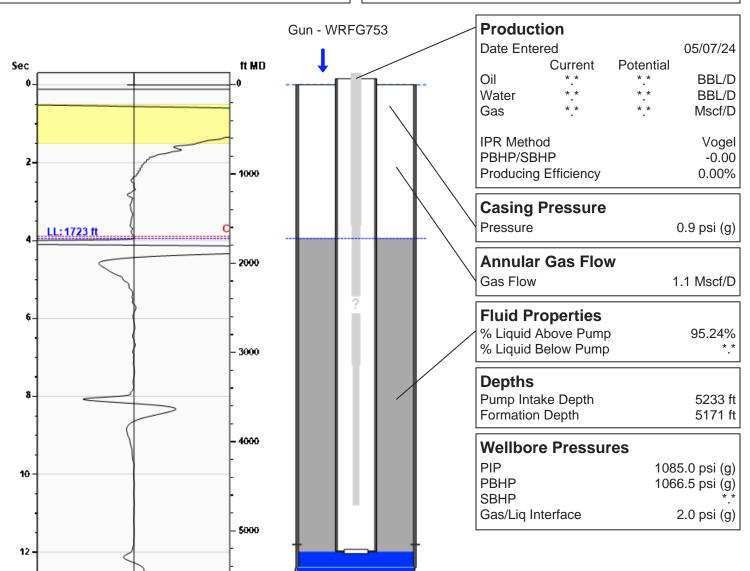

fmu 401 05/07/2024 12:12:34PM

# **Liquid Level**

1723 ft MD

Fluid Above Pump 3510 ft TVD Equivalent Gas Free Above Pump 3346 ft TVD