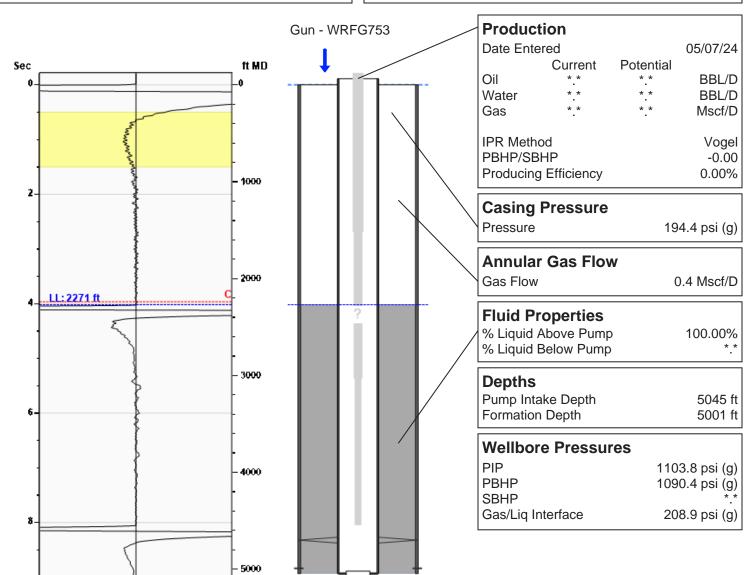

# **Liquid Level**

2271 ft MD

Fluid Above Pump 2774 ft TVD Equivalent Gas Free Above Pump 2774 ft TVD