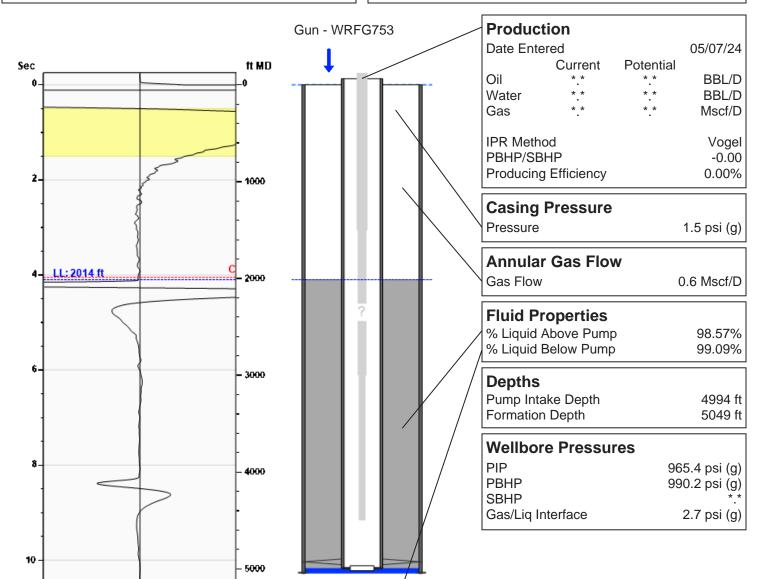

#### hands b2 05/07/2024 12:53:51PM

# **Liquid Level**

2014 ft MD

Fluid Above Pump 2980 ft TVD **Equivalent Gas Free Above Pump** 2937 ft TVD

63.53 Jts