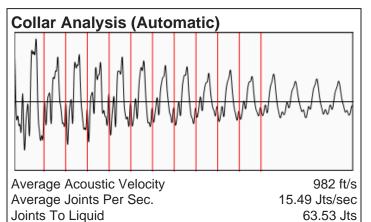

# **Liquid Level**

2014 ft MD

Fluid Above Pump 2980 ft TVD **Equivalent Gas Free Above Pump** 2937 ft TVD

63.53 Jts