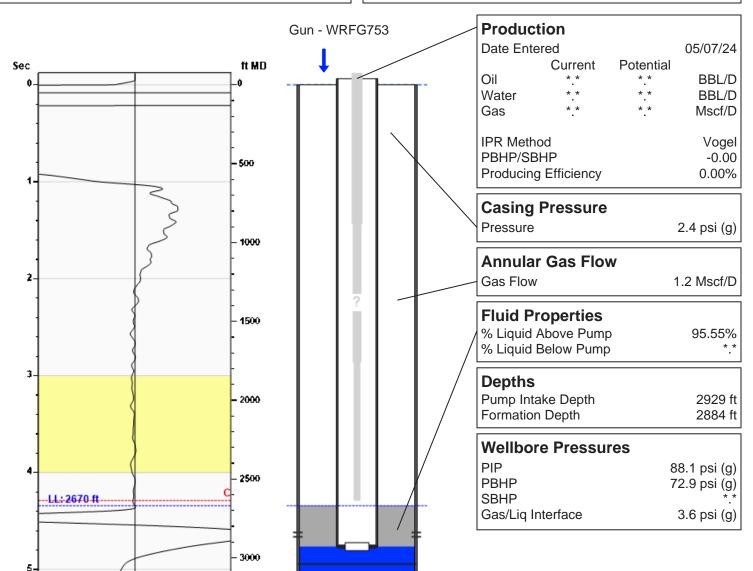

## Drussel A3 05/07/2024 01:54:57PM

# **Liquid Level**

2670 ft MD

Fluid Above Pump 259 ft TVD Equivalent Gas Free Above Pump 249 ft TVD