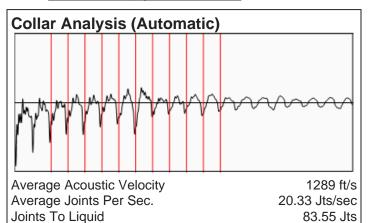

# (((ECHOMETER))) McWilliams F3 05/07/2024 02:10:07PM

## Liquid Level

### 2648 ft MD

| Fluid Above Pump               | 281 ft TVD |
|--------------------------------|------------|
| Equivalent Gas Free Above Pump | 275 ft TVD |