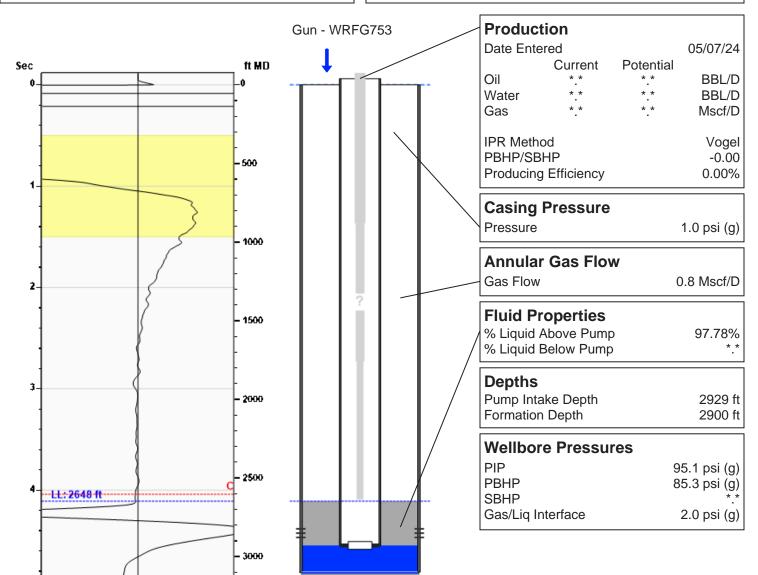

# (((ECHOMETER))) McWilliams F3 05/07/2024 02:10:07PM

## Liquid Level

### 2648 ft MD

| Fluid Above Pump               | 281 ft TVD |
|--------------------------------|------------|
| Equivalent Gas Free Above Pump | 275 ft TVD |