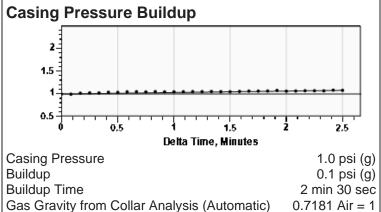

# (((ECHOMETER))) McWilliams F3 05/07/2024 02:10:07PM

## Liquid Level

### 2648 ft MD

| Fluid Above Pump               | 281 ft TVD |
|--------------------------------|------------|
| Equivalent Gas Free Above Pump | 275 ft TVD |