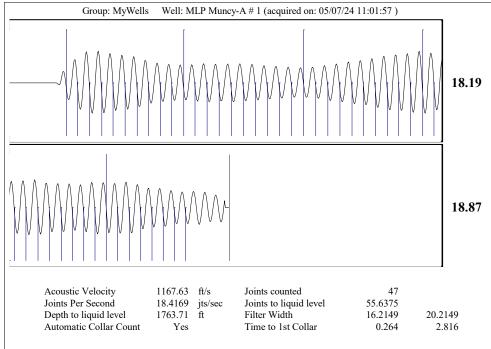

| KCC Dist                    | KCC District Office #2 - 3450 N. Rock Road,                    |                                    |                                                                                 | Suite 601, Wichita                                                                                                                                                                                                                                         | Phone 316.337.7400                                            |              |  |

KCC District Office #3 - 137 E. 21st St., Chanute, KS 66720

KCC District Office #4 - 2301 E. 13th Street, Hays, KS 67601-2651









Conservation Division District Office No. 1 210 E. Frontview, Suite A Dodge City, KS 67801



Phone: 620-682-7933 http://kcc.ks.gov/

Laura Kelly, Governor

Andrew J. French, Chairperson Dwight D. Keen, Commissioner Annie Kuether, Commissioner

## 05/14/2024

MELODY FLETCHER
Oil Producers, Inc. of Kansas
1710 WATERFRONT PKWY
WICHITA, KS 67206-6603

Re: Temporary Abandonment API 15-189-22302-00-00 MLP MUNCY A 1 NW/4 Sec.14-31S-39W Stevens County, Kansas

## Dear MELODY FLETCHER:

- "Your temporary abandonment (TA) application for the well listed above has been approved. In accordance with K.A.R. 82-3-111 the TA status of this well will expire 03/01/2025.
- \* If you return this well to service or plug it, please notify the District Office.
- \* If you sell this well you are required to fi