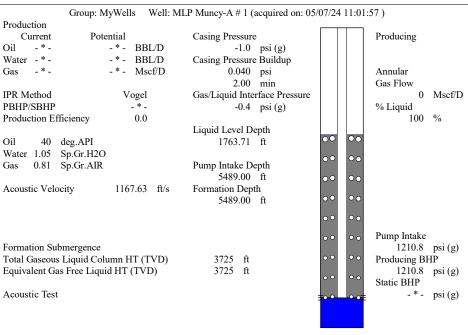

| KCC Dist                    | KCC District Office #2 - 3450 N. Rock Road,                    |                                    |                                                                                 | Suite 601, Wichita                                                                                                                                                                                                                                         | Phone 316.337.7400                                            |              |  |

KCC District Office #3 - 137 E. 21st St., Chanute, KS 66720

KCC District Office #4 - 2301 E. 13th Street, Hays, KS 67601-2651









Conservation Division District Office No. 1 210 E. Frontview, Suite A Dodge City, KS 67801



Phone: 620-682-7933 http://kcc.ks.gov/

Laura Kelly, Governor

Andrew J. French, Chairperson Dwight D. Keen, Commissioner Annie Kuether, Commissioner

## 05/14/2024

MELODY FLETCHER
Oil Producers, Inc. of Kansas
1710 WATERFRONT PKWY
WICHITA, KS 67206-6603

Re: Temporary Abandonment API 15-189-22302-00-00 MLP MUNCY A 1 NW/4 Sec.14-31S-39W Stevens County, Kansas

## Dear MELODY FLETCHER:

- "Your temporary abandonment (TA) application for the well listed above has been approved. In accordance with K.A.R. 82-3-111 the TA status of this well will expire 03/01/2025.
- \* If you return this well to service or plug it, please notify the District Office.
- \* If you sell this well you are required to