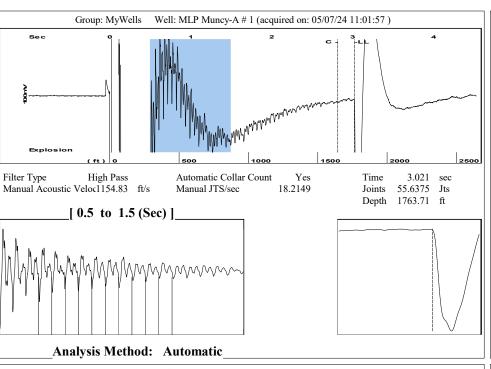

| KCC Dist                    | KCC District Office #2 - 3450 N. Rock Road,                    |                                    |                                                                                 | Suite 601, Wichita                                                                                                                                                                                                                                         | Phone 316.337.7400                                            |              |  |

KCC District Office #3 - 137 E. 21st St., Chanute, KS 66720

KCC District Office #4 - 2301 E. 13th Street, Hays, KS 67601-2651









Conservation Division District Office No. 1 210 E. Frontview, Suite A Dodge City, KS 67801



Phone: 620-682-7933 http://kcc.ks.gov/

Laura Kelly, Governor

Andrew J. French, Chairperson Dwight D. Keen, Commissioner Annie Kuether, Commissioner

## 05/14/2024

MELODY FLETCHER
Oil Producers, Inc. of Kansas
1710 WATERFRONT PKWY
WICHITA, KS 67206-6603

Re: Temporary Abandonment API 15-189-22302-00-00 MLP MUNCY A 1 NW/4 Sec.14-31S-39W Stevens County, Kansas

## Dear MELODY FLETCHER:

- "Your temporary abandonment (TA) application for the well listed above has been approved. In accordance with K.A.R. 82-3-111 the TA status of this well will expire 03/01/2025.
- \* If you return this well to service or plug it, please notify the District Office.
- \* If you sell this well you are required