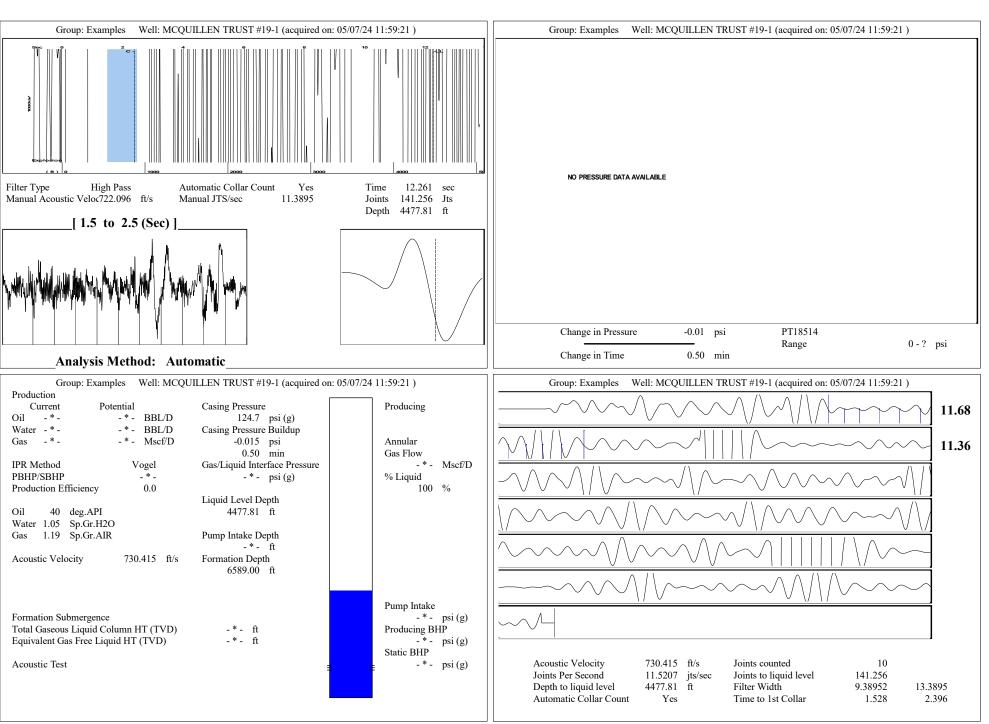

## 05/14/2024

Octavio Morales Palmer Oil, Inc. 3118 N. CUMMINGS RD. PO BOX 399 GARDEN CITY, KS 67846-0399

Re: Temporary Abandonment API 15-175-22057-00-00 MCQUILLEN TRUST 19 #1 SW/4 Sec.19-34S-33W Seward County, Kansas