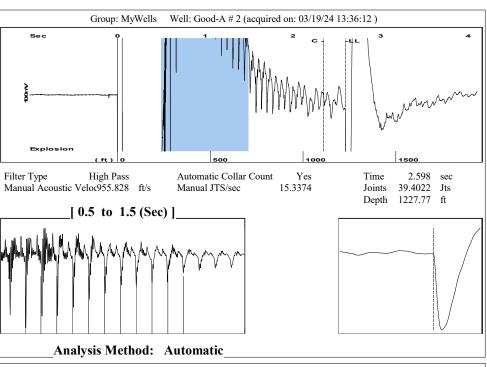

05/14/2024

MELODY FLETCHER
Oil Producers, Inc. of Kansas
1710 WATERFRONT PKWY
WICHITA, KS 67206-6603

Re: Temporary Abandonment API 15-175-21256-00-00 GOOD A 2 SW/4 Sec.20-34S-31W Seward County, Kansas