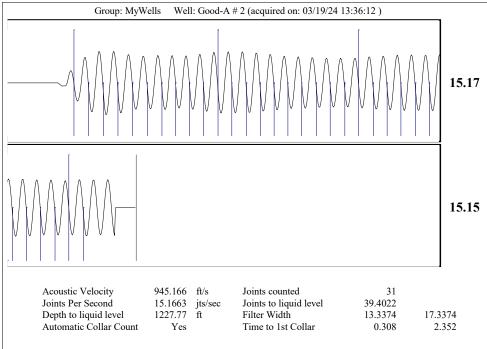

05/14/2024

MELODY FLETCHER
Oil Producers, Inc. of Kansas
1710 WATERFRONT PKWY
WICHITA, KS 67206-6603

Re: Temporary Abandonment API 15-175-21256-00-00 GOOD A 2 SW/4 Sec.20-34S-31W Seward County, Kansas