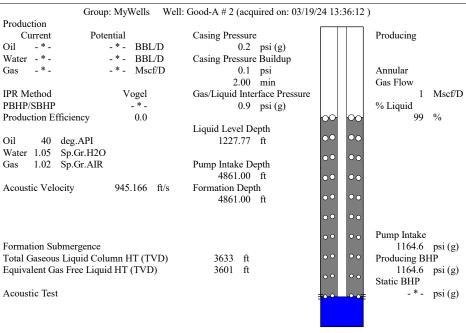

05/14/2024

MELODY FLETCHER
Oil Producers, Inc. of Kansas
1710 WATERFRONT PKWY
WICHITA, KS 67206-6603

Re: Temporary Abandonment API 15-175-21256-00-00 GOOD A 2 SW/4 Sec.20-34S-31W Seward County, Kansas