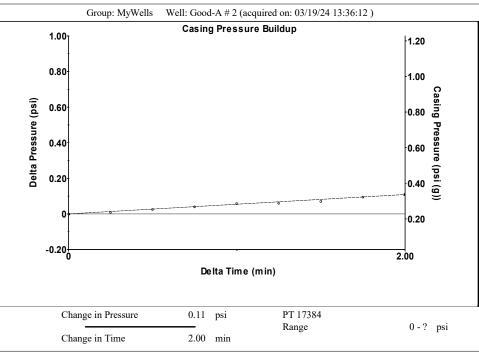

05/14/2024

MELODY FLETCHER
Oil Producers, Inc. of Kansas
1710 WATERFRONT PKWY
WICHITA, KS 67206-6603

Re: Temporary Abandonment API 15-175-21256-00-00 GOOD A 2 SW/4 Sec.20-34S-31W Seward County, Kansas