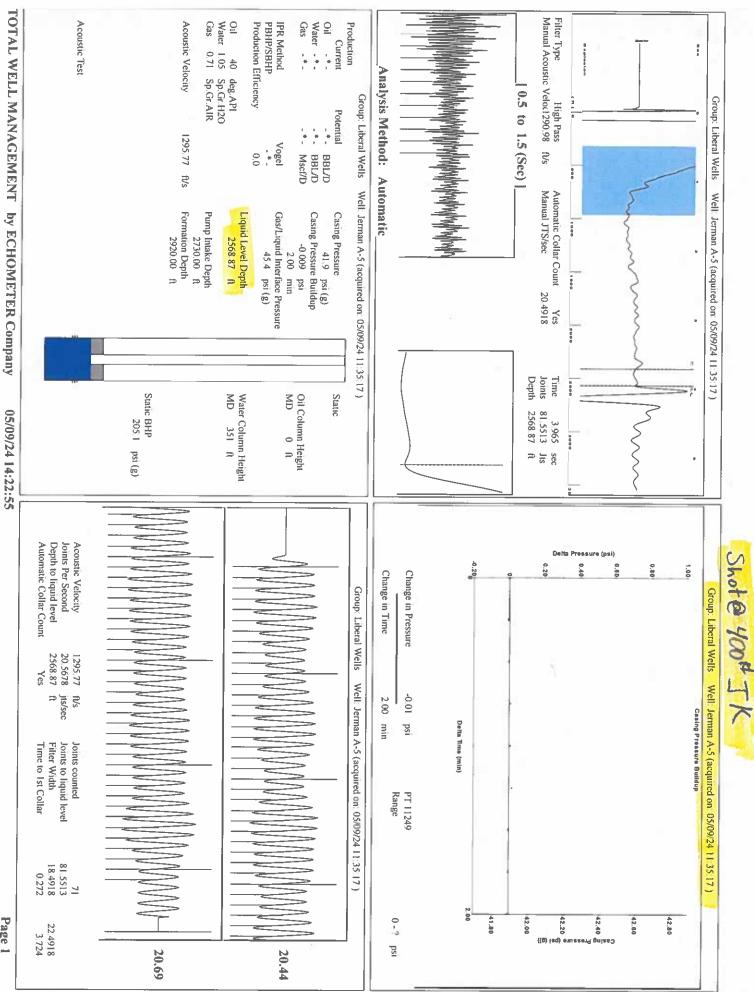

| KCC District Office #4 - 2301 E. 13th Street, Hays, KS 67601-2651                      | Phone 785.261.6250 |  |



Page 1

Conservation Division District Office No. 1 210 E. Frontview, Suite A Dodge City, KS 67801



Phone: 620-682-7933 http://kcc.ks.gov/

Andrew J. French, Chairperson Dwight D. Keen, Commissioner Annie Kuether, Commissioner Laura Kelly, Governor

05/14/2024

Katherine McClurkan Merit Energy Company, LLC 13727 Noel Road, Suite 1200 DALLAS, TX 75240-7362

Re: Temporary Abandonment API 15-175-22089-00-02 Jerman A 5 SE/4 Sec.17-32S-34W Seward County, Kansas

Dear Katherine McClurkan:

"Your temporary abandonment (TA) application for the well listed above has been approved. In accordance with K.A.R. 82-3-111 the TA status of this well will expire 05/14/2025.

\* If you return this well to service or plug it, please notify the District Office.

\* If you sell this well you are required to