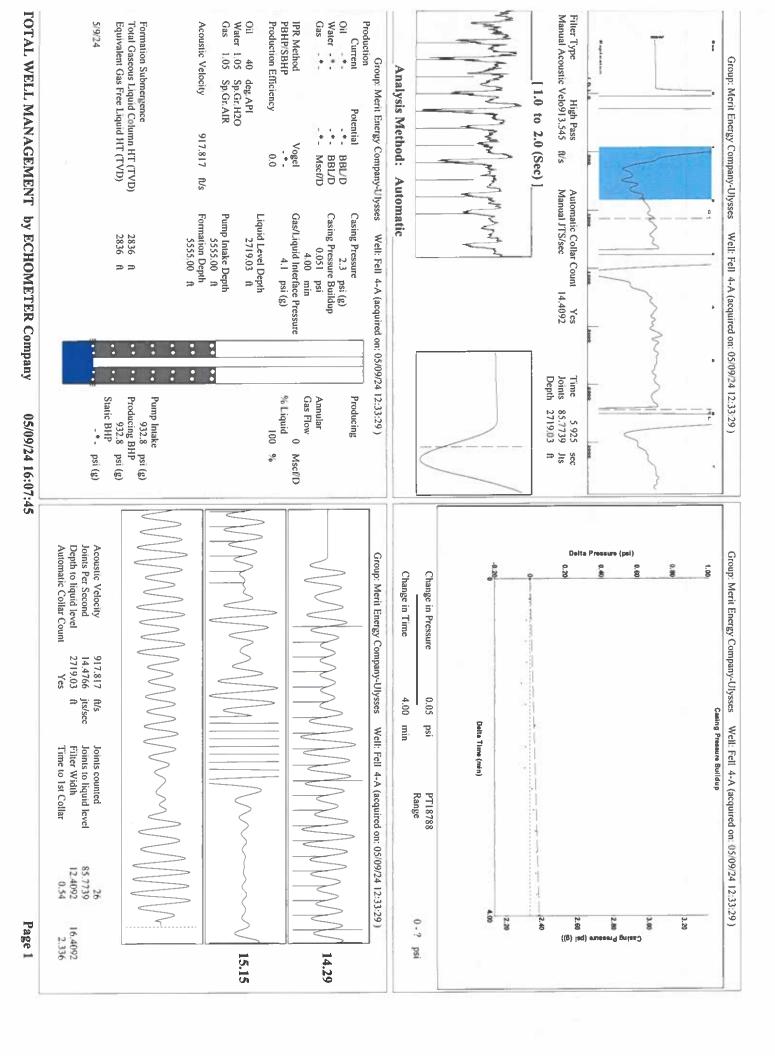

| KCC District Office #2 - 3450 N. Rock Road, Building 600, Suite 601, Wichita, KS 67226 | Phone 316.337.7400 |
| The second of th | KCC District Office #3 - 137 E. 21st St., Chanute, KS 66720                            | Phone 620.902.6450 |
| Sime Street Street State State Street | KCC District Office #4 - 2301 E. 13th Street, Hays, KS 67601-2651                      | Phone 785.261.6250 |



Conservation Division District Office No. 1 210 E. Frontview, Suite A Dodge City, KS 67801



Phone: 620-682-7933 http://kcc.ks.gov/

Laura Kelly, Governor

Andrew J. French, Chairperson Dwight D. Keen, Commissioner Annie Kuether, Commissioner

## 05/14/2024

Katherine McClurkan Merit Energy Company, LLC 13727 Noel Road, Suite 1200 Dallas, TX 75240

Re: Temporary Abandonment API 15-187-20731-00-01 Fell Gas Unit A 4-27 NW/4 Sec.27-29S-39W Stanton County, Kansas

## Dear Katherine McClurkan:

"Your temporary abandonment (TA) application for the well listed above has been approved. In accordance with K.A.R. 82-3-111 the TA status of this well will expire 05/14/2025.

- \* If you return this well to service or plug it, please notify the District Office.
- \* If you sell this well you are req