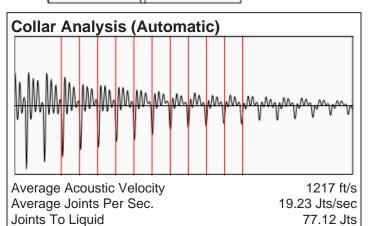

| KCC District Office #2 - 3450 N. Rock Road, Building 600, Suite 601, Wichita, KS 67226 | Phone 316.337.7400 |
| The control of the co | KCC District Office #3 - 137 E. 21st St., Chanute, KS 66720                            | Phone 620.902.6450 |
| Size State S | KCC District Office #4 - 2301 E. 13th Street, Hays, KS 67601-2651                      | Phone 785.261.6250 |



#### Jones D2 05/07/2024 01:25:11PM

# **Liquid Level**

### 2440 ft MD

Fluid Above Pump 502 ft TVD Equivalent Gas Free Above Pump 499 ft TVD







## **Comments and Recommendations**

Echometer Company 5001 Ditto Lane Wichita Falls, TX 76302 (940) 767-4334 info@echometer.com Conservation Division District Office No. 1 210 E. Frontview, Suite A Dodge City, KS 67801



Phone: 620-682-7933 http://kcc.ks.gov/

Laura Kelly, Governor

Andrew J. French, Chairperson Dwight D. Keen, Commissioner Annie Kuether, Commissioner

#### 05/14/2024

Katherine McClurkan Merit Energy Company, LLC 13727 Noel Road, Suite 1200 Dallas, TX 75240-7362

Re: Temporary Abandonment API 15-055-20734-00-01 Jones D 2 NE/4 Sec.31-25S-33W Finney County, Kansas

#### Dear Katherine McClurkan:

"Your temporary abandonment (TA) application for the well listed above has been approved. In accordance with K.A.R. 82-3-111 the TA status of this well will expire 05/14/2025