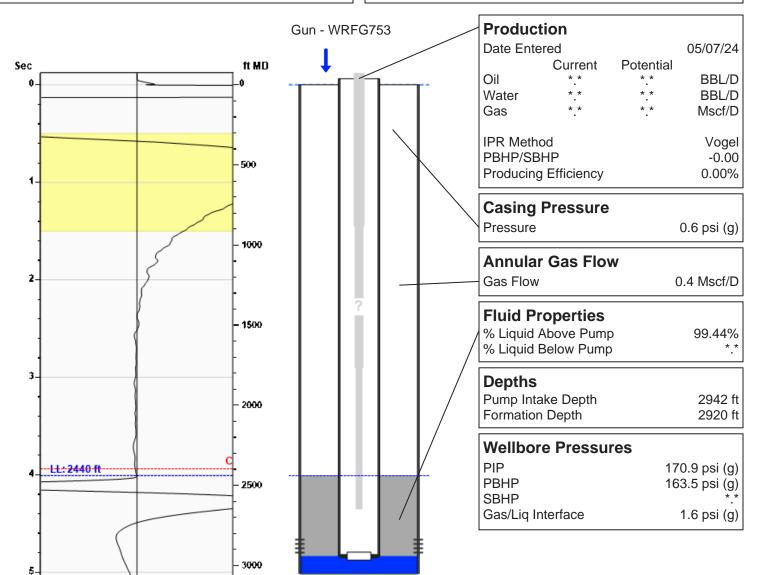

#### Jones D2 05/07/2024 01:25:11PM

# **Liquid Level**

### 2440 ft MD

Fluid Above Pump 502 ft TVD Equivalent Gas Free Above Pump 499 ft TVD