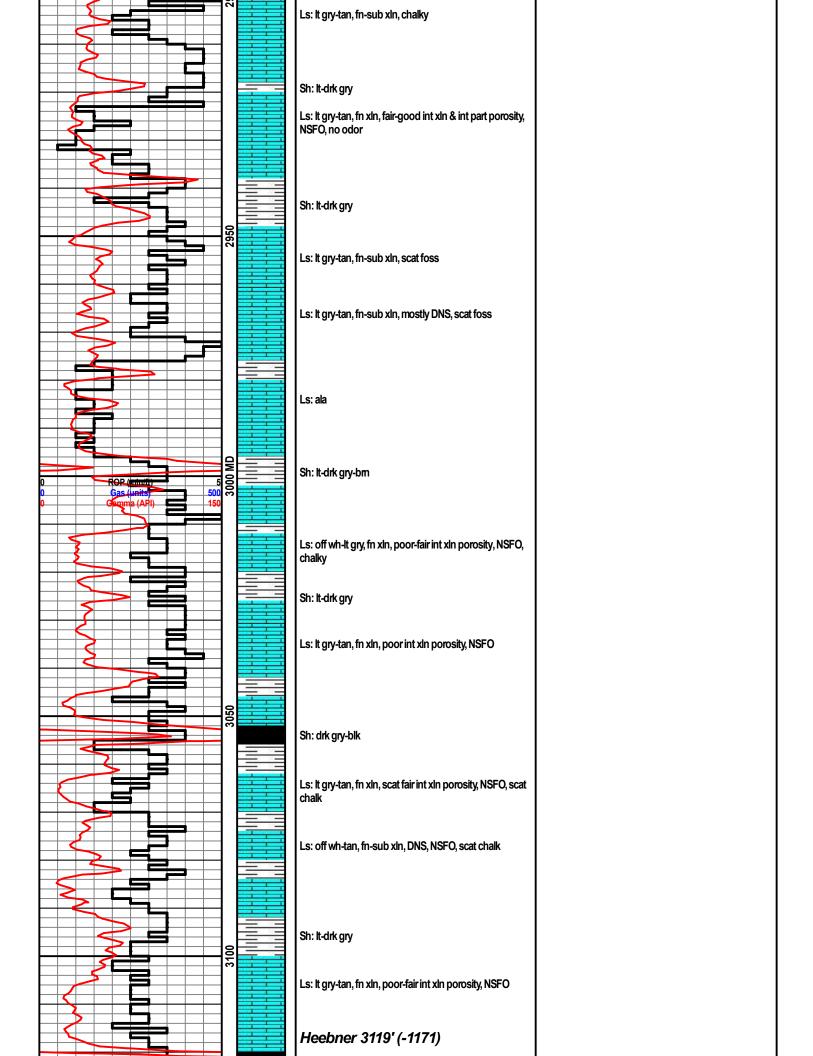

mpany: Patterson Energy, LLC

Address: PO Box 400 Hays, KS 67601

#### Comments

The R.P. Devine #11 well was drilled by Discovery Drilling Company Rig #2 (Tool Pusher: Travis Schmidt).

Drill time was recorded and rock samples were collected and evaluated from 2,870'- 3,950'. Oil shows were encountered in several Lansing/Kansas City zones and Arbuckle (see sample descriptions below). Structurally, the LKC top was picked 1' high to the comparison well, located 260' southeast (R.P. Devine #23-32A, 2013). Structure thinned in the lower LKC and the Arbuckle top was picked 2' high to the comparison well.

At the conclusion of the logging operation, 5-1/2" production casing was set on March 24, 2024 to utilize the R.P. Devine #11 as a salt water disposal well.

## **ROCK TYPES**