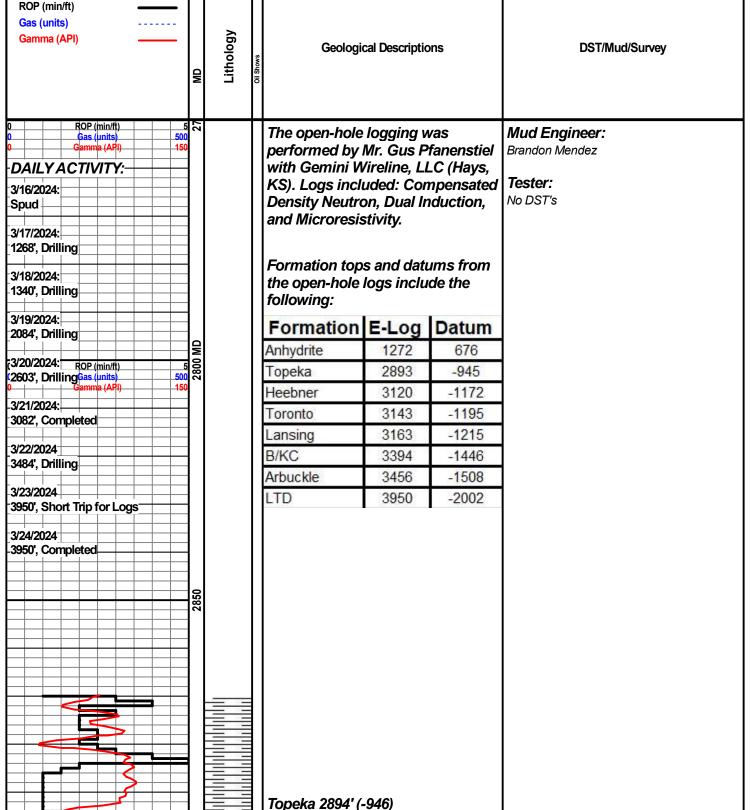

Company: Patterson Energy, LLC

Address: PO Box 400 Hays, KS 67601

#### Comments

The R.P. Devine #11 well was drilled by Discovery Drilling Company Rig #2 (Tool Pusher: Travis Schmidt).

Drill time was recorded and rock samples were collected and evaluated from 2,870'- 3,950'. Oil shows were encountered in several Lansing/Kansas City zones and Arbuckle (see sample descriptions below). Structurally, the LKC top was picked 1' high to the comparison well, located 260' southeast (R.P. Devine #23-32A, 2013). Structure thinned in the lower LKC and the Arbuckle top was picked 2' high to the comparison well.

At the conclusion of the logging operation, 5-1/2" production casing was set on March 24, 2024 to utilize the R.P. Devine #11 as a salt water disposal well.

## **ROCK TYPES**