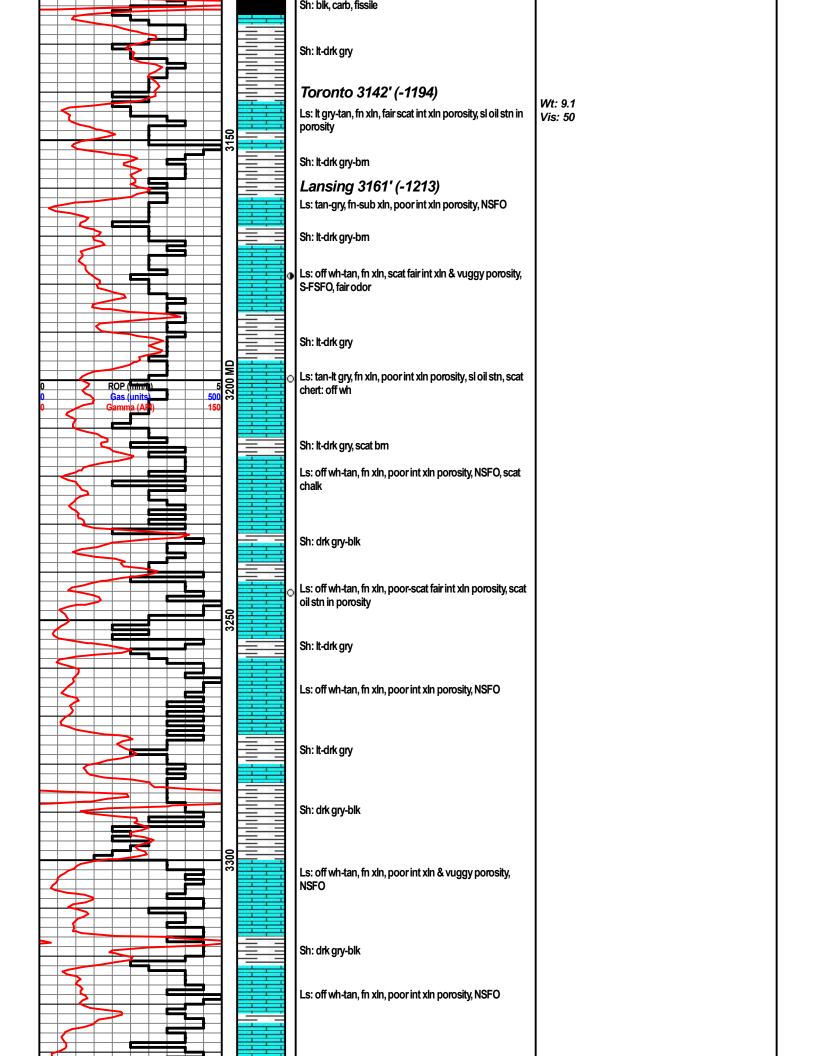

any: Patterson Energy, LLC

Address: PO Box 400 Hays, KS 67601

#### Comments

The R.P. Devine #11 well was drilled by Discovery Drilling Company Rig #2 (Tool Pusher: Travis Schmidt).

Drill time was recorded and rock samples were collected and evaluated from 2,870'- 3,950'. Oil shows were encountered in several Lansing/Kansas City zones and Arbuckle (see sample descriptions below). Structurally, the LKC top was picked 1' high to the comparison well, located 260' southeast (R.P. Devine #23-32A, 2013). Structure thinned in the lower LKC and the Arbuckle top was picked 2' high to the comparison well.

At the conclusion of the logging operation, 5-1/2" production casing was set on March 24, 2024 to utilize the R.P. Devine #11 as a salt water disposal well.

## **ROCK TYPES**