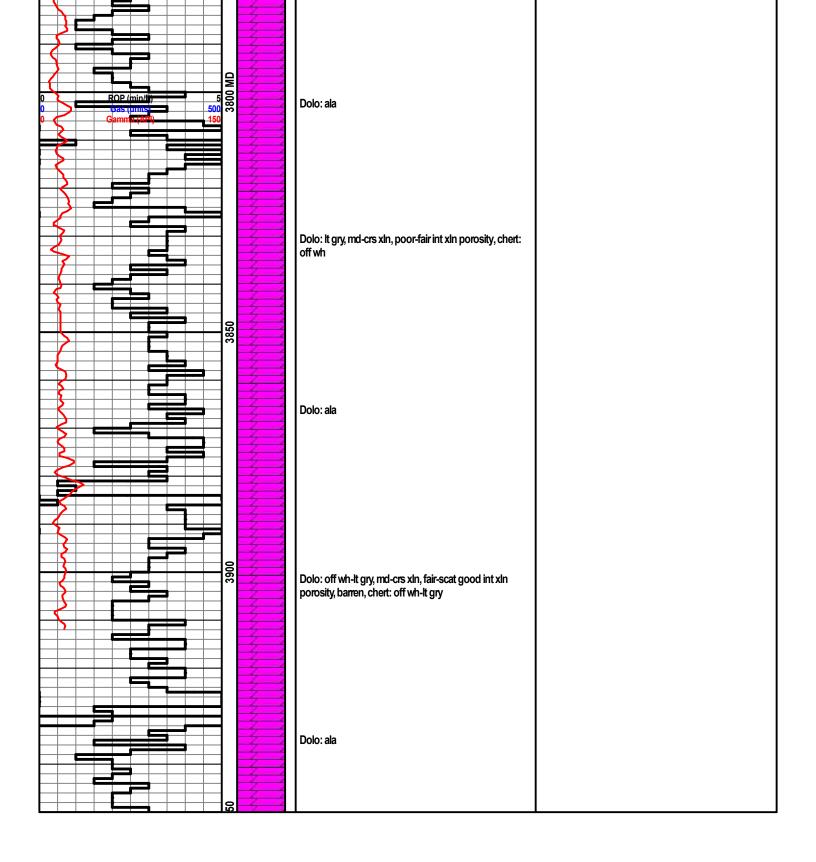

atterson Energy, LLC

Address: PO Box 400 Hays, KS 67601

#### Comments

The R.P. Devine #11 well was drilled by Discovery Drilling Company Rig #2 (Tool Pusher: Travis Schmidt).

Drill time was recorded and rock samples were collected and evaluated from 2,870'- 3,950'. Oil shows were encountered in several Lansing/Kansas City zones and Arbuckle (see sample descriptions below). Structurally, the LKC top was picked 1' high to the comparison well, located 260' southeast (R.P. Devine #23-32A, 2013). Structure thinned in the lower LKC and the Arbuckle top was picked 2' high to the comparison well.

At the conclusion of the logging operation, 5-1/2" production casing was set on March 24, 2024 to utilize the R.P. Devine #11 as a salt water disposal well.

## **ROCK TYPES**