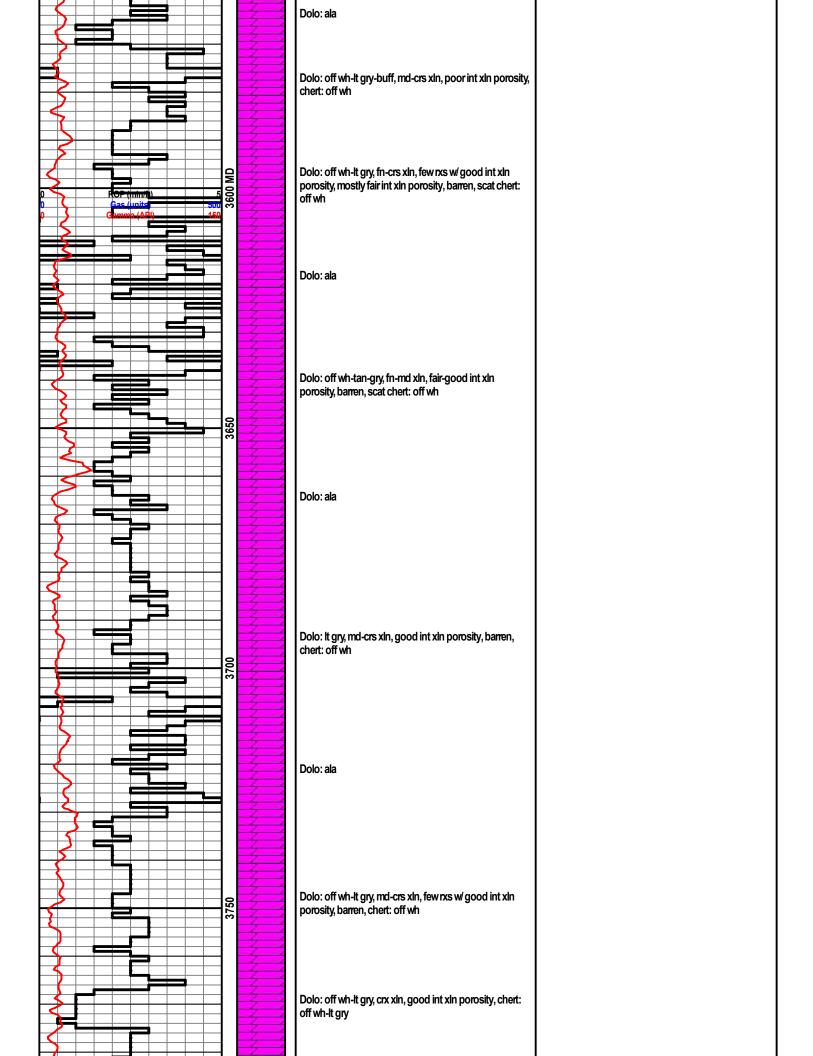

Patterson Energy, LLC

Address: PO Box 400 Hays, KS 67601

#### Comments

The R.P. Devine #11 well was drilled by Discovery Drilling Company Rig #2 (Tool Pusher: Travis Schmidt).

Drill time was recorded and rock samples were collected and evaluated from 2,870'- 3,950'. Oil shows were encountered in several Lansing/Kansas City zones and Arbuckle (see sample descriptions below). Structurally, the LKC top was picked 1' high to the comparison well, located 260' southeast (R.P. Devine #23-32A, 2013). Structure thinned in the lower LKC and the Arbuckle top was picked 2' high to the comparison well.

At the conclusion of the logging operation, 5-1/2" production casing was set on March 24, 2024 to utilize the R.P. Devine #11 as a salt water disposal well.

## **ROCK TYPES**