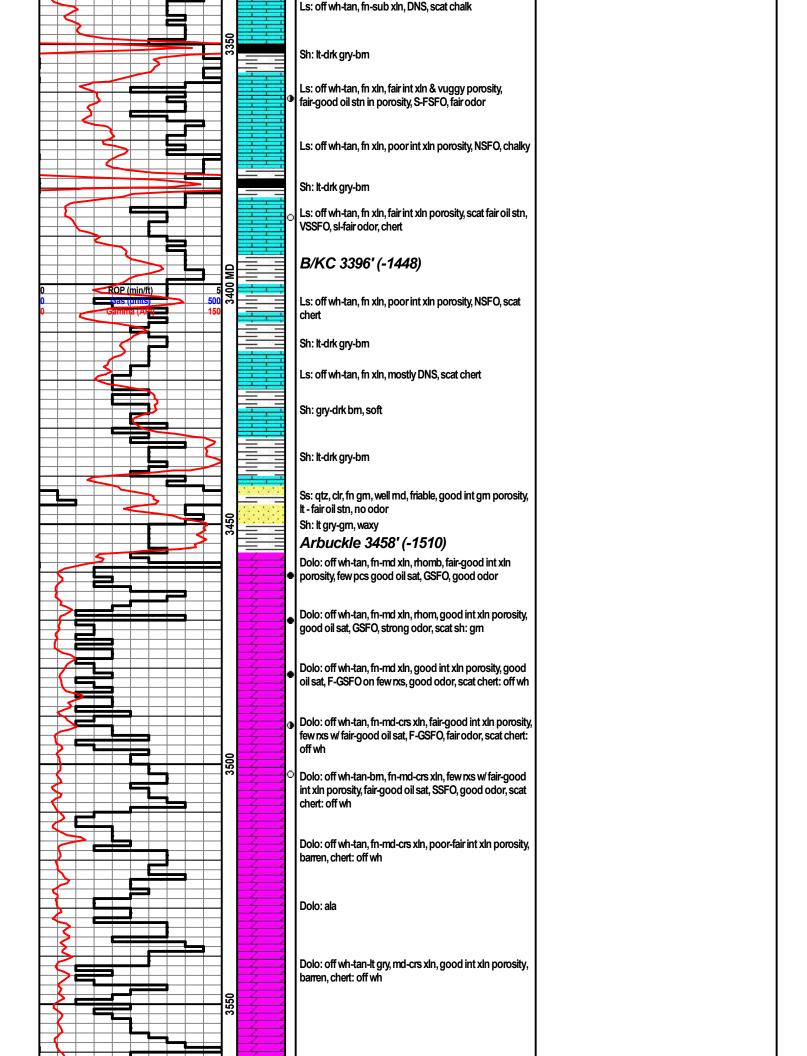

y: Patterson Energy, LLC

Address: PO Box 400 Hays, KS 67601

#### Comments

The R.P. Devine #11 well was drilled by Discovery Drilling Company Rig #2 (Tool Pusher: Travis Schmidt).

Drill time was recorded and rock samples were collected and evaluated from 2,870'- 3,950'. Oil shows were encountered in several Lansing/Kansas City zones and Arbuckle (see sample descriptions below). Structurally, the LKC top was picked 1' high to the comparison well, located 260' southeast (R.P. Devine #23-32A, 2013). Structure thinned in the lower LKC and the Arbuckle top was picked 2' high to the comparison well.

At the conclusion of the logging operation, 5-1/2" production casing was set on March 24, 2024 to utilize the R.P. Devine #11 as a salt water disposal well.

## **ROCK TYPES**