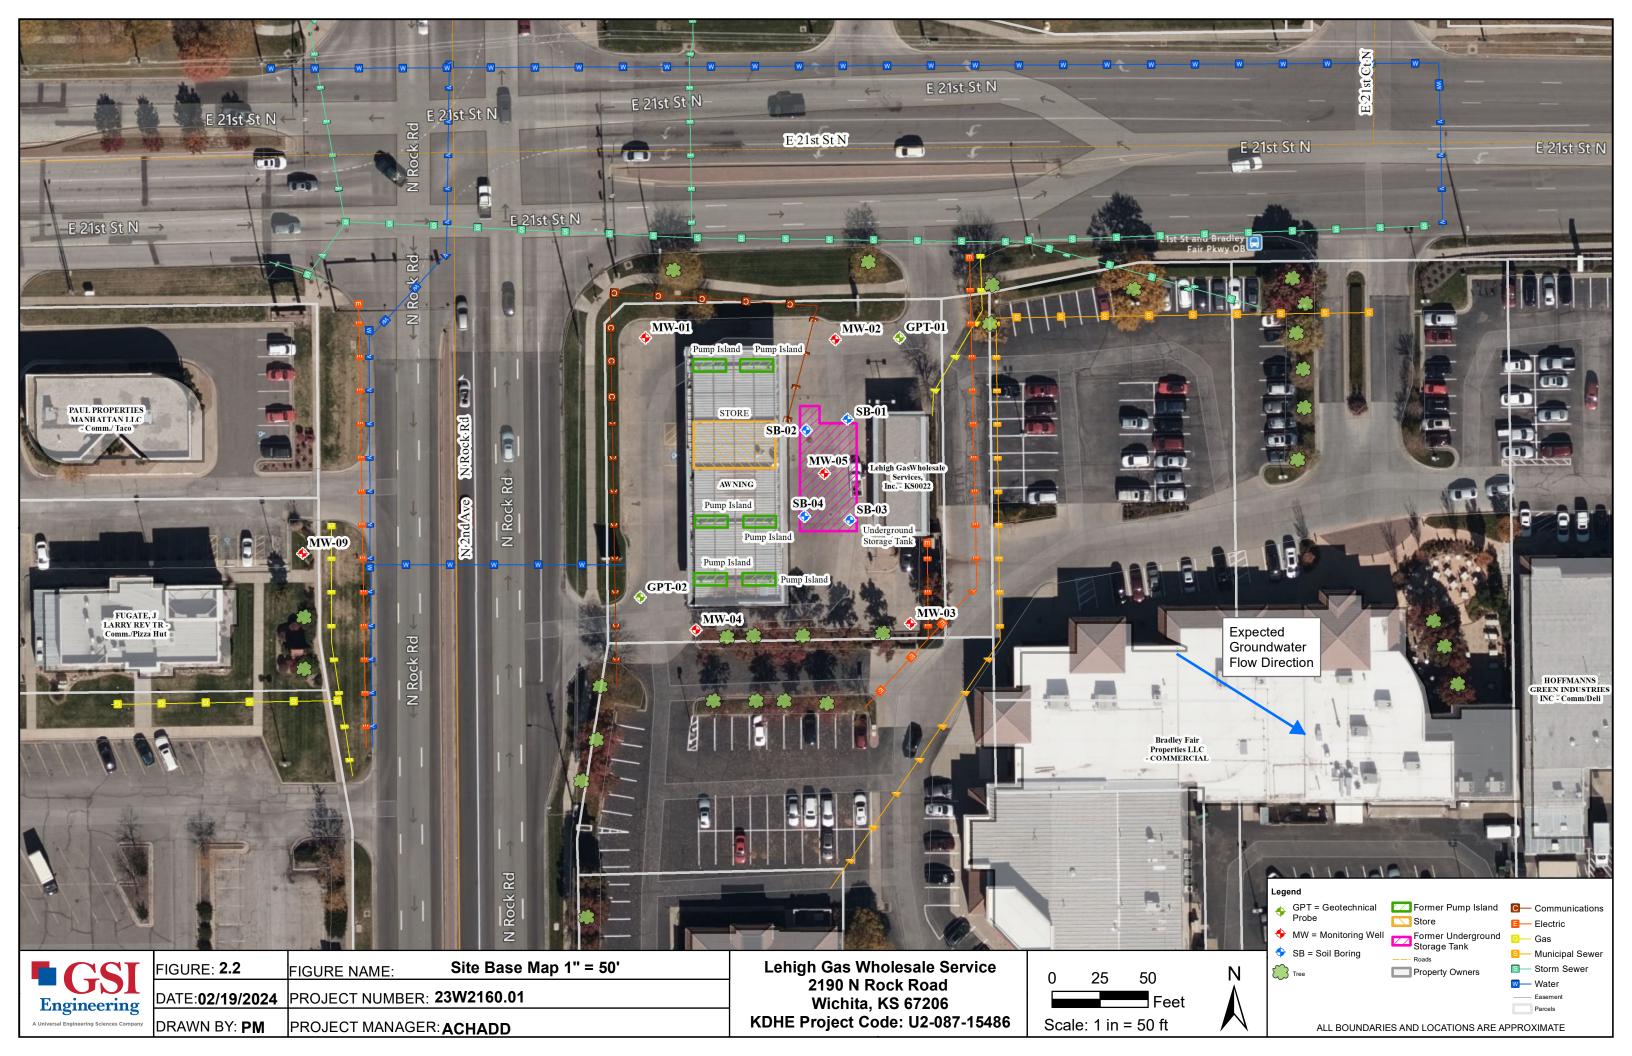

| NEAREST SOURCE OF POTENTIAL CONTAMINATION |                         |  |  |  |
|-------------------------------------------|-------------------------|--|--|--|
| Source:                                   |                         |  |  |  |
| Distance<br>from well:                    | Direction<br>from well: |  |  |  |
| Source<br>description:                    |                         |  |  |  |
| Source:                                   |                         |  |  |  |
| Distance<br>from well:                    | Direction<br>from well: |  |  |  |
| Source<br>description:                    |                         |  |  |  |
| No potential sour<br>within 100 feet.     | rce of contamination    |  |  |  |
| PERMIT & ID NUMBE                         | RS (AS REQUIRED)        |  |  |  |
| DWR Application No                        | 0.:                     |  |  |  |
| KDHE / EPA Project                        | Code:                   |  |  |  |
|                                           |                         |  |  |  |
| KDHE UIC Class V I                        |                         |  |  |  |
| County Permit: Ye                         | s No Permit ID:         |  |  |  |