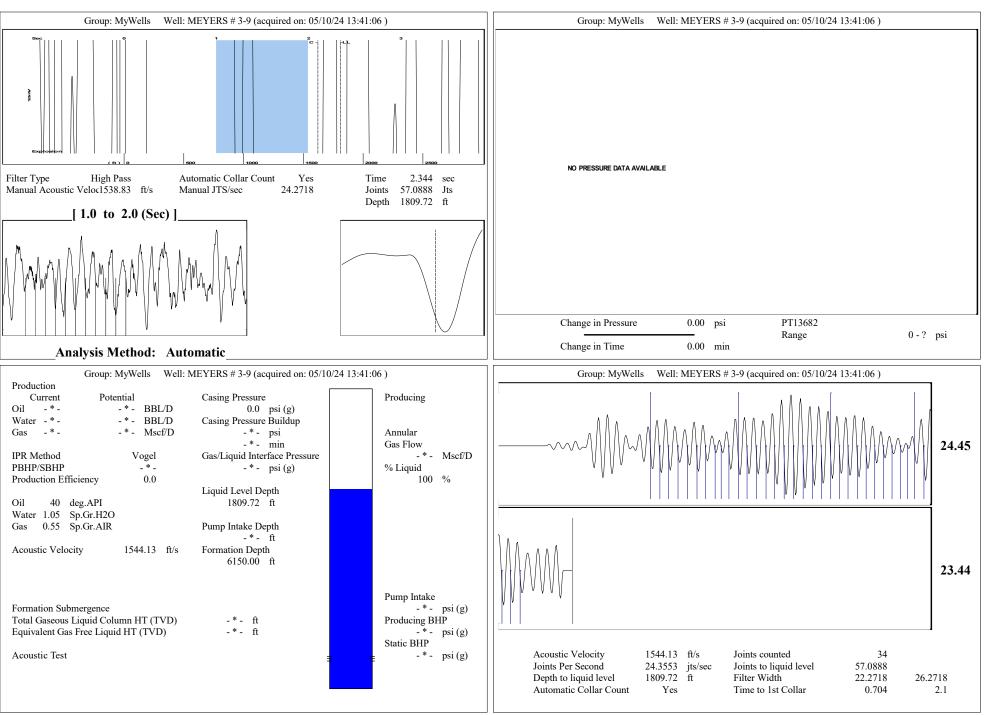

05/15/2024

Octavio Morales American Warrior, Inc. PO BOX 399 GARDEN CITY, KS 67846-0399

Re: Temporary Abandonment API 15-175-22239-00-00 MEYERS 3-9 NW/4 Sec.09-33S-31W Seward County, Kansas

Dear Octavio Morales: