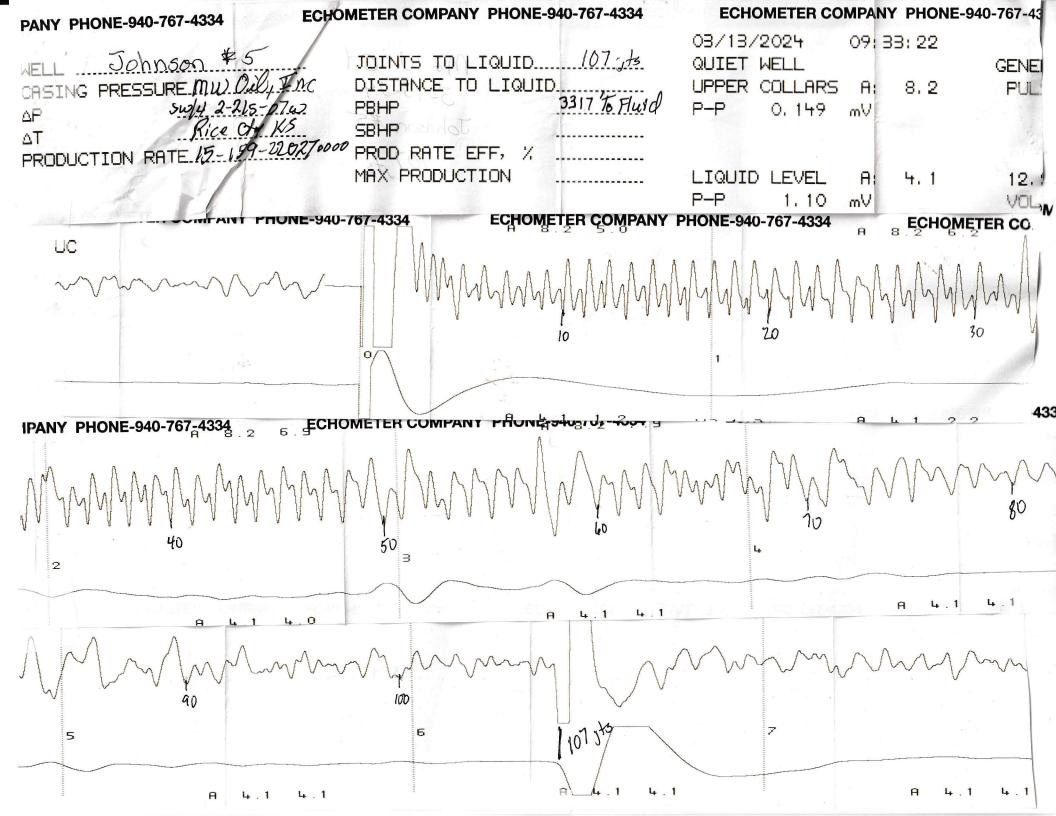

05/15/2024

Miles Wedel MW Oil, Inc 3422 N BEACH CLUB CIR WICHITA, KS 67205-2532

Re: Temporary Abandonment API 15-159-22027-00-00 JOHNSON 5 SE/4 Sec.02-21S-07W Rice County, Kansas