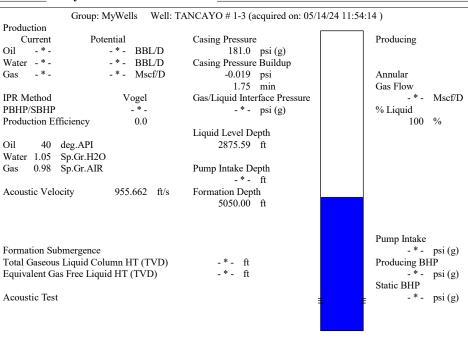

05/16/2024

Octavio Morales American Warrior, Inc. PO BOX 399 GARDEN CITY, KS 67846-0399

Re: Temporary Abandonment API 15-055-22310-00-00 TANCAYO 1-3 SE/4 Sec.03-25S-31W Finney County, Kansas