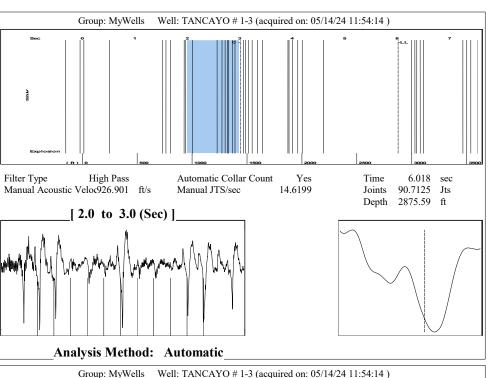

05/16/2024

Octavio Morales American Warrior, Inc. PO BOX 399 GARDEN CITY, KS 67846-0399

Re: Temporary Abandonment API 15-055-22310-00-00 TANCAYO 1-3 SE/4 Sec.03-25S-31W Finney County, Kansas