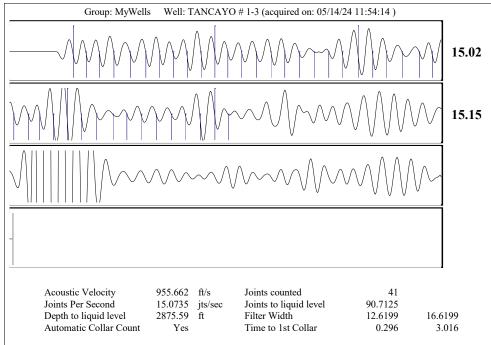

05/16/2024

Octavio Morales American Warrior, Inc. PO BOX 399 GARDEN CITY, KS 67846-0399

Re: Temporary Abandonment API 15-055-22310-00-00 TANCAYO 1-3 SE/4 Sec.03-25S-31W Finney County, Kansas