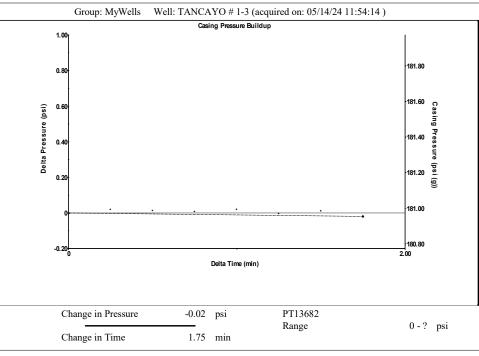

05/16/2024

Octavio Morales American Warrior, Inc. PO BOX 399 GARDEN CITY, KS 67846-0399

Re: Temporary Abandonment API 15-055-22310-00-00 TANCAYO 1-3 SE/4 Sec.03-25S-31W Finney County, Kansas