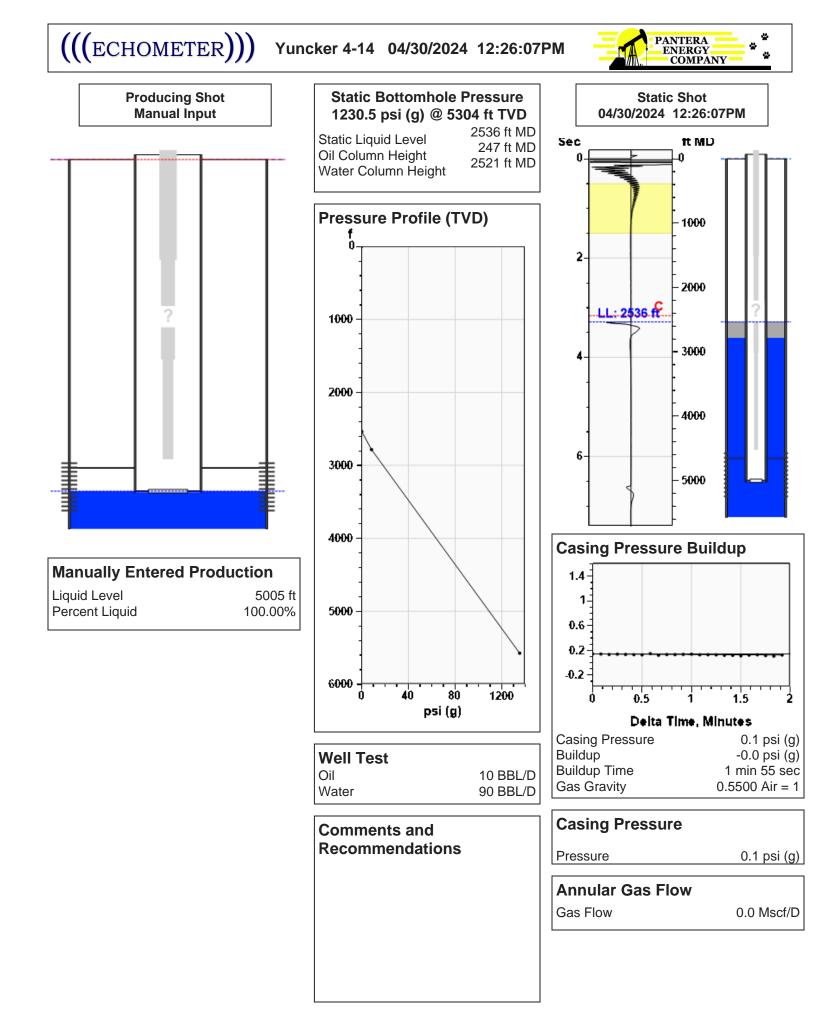

c c c c c$ | KCC District Office #1 - 210 E. Frontview, Suite A, Dodge City, KS 67801               | Phone 620.682.7933 |
|--------------------------------------------------------|----------------------------------------------------------------------------------------|--------------------|
|                                                        | KCC District Office #2 - 3450 N. Rock Road, Building 600, Suite 601, Wichita, KS 67226 | Phone 316.337.7400 |
|                                                        | KCC District Office #3 - 137 E. 21st St., Chanute, KS 66720                            | Phone 620.902.6450 |
|                                                        | KCC District Office #4 - 2301 E. 13th Street, Hays, KS 67601-2651                      | Phone 785.261.6250 |



Conservation Division District Office No. 1 210 E. Frontview, Suite A Dodge City, KS 67801



Phone: 620-682-7933 http://kcc.ks.gov/

Andrew J. French, Chairperson Dwight D. Keen, Commissioner Annie Kuether, Commissioner Laura Kelly, Governor

## 05/16/2024

Lisa Jones Pantera Energy Company 817 S POLK ST STE 201 AMARILLO, TX 79101-3433

Re: Temporary Abandonment API 15-081-20224-00-02 YUNCKER 4-14 NW/4 Sec.14-29S-34W Haskell County, Kansas

Dear Lisa Jones:

"Your temporary abandonment (TA) application for the well listed above has been approved. In accordance with K.A.R. 82-3-111 the TA status of this well will expire 05/16/2025.

\* If you return this well to service or plug it, please notify the District Office.

\* If you sell this well you are required to file a Transfer of Operato